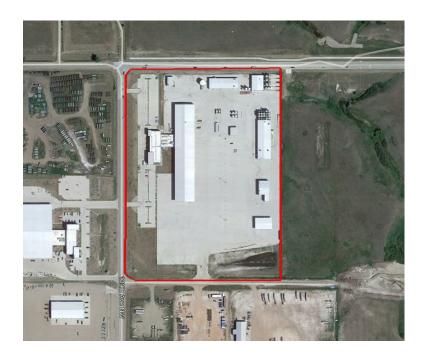

| Account Number:     | Property Address:  | Requested<br>Value: |
|---------------------|--------------------|---------------------|
| 01-172-00-10-15-150 | 410 Halliburton Dr | \$2,000,000         |
| 01-172-00-10-16-750 | 420 Halliburton Dr | \$2,175,000         |
| 01-808-00-47-25-720 | Sublot 17          | \$20,000            |
| 01-769-00-69-80-010 | 420 22nd Ave E     | \$989,020           |
| 01-769-00-69-80-100 | 438 22nd Ave E     | \$236,793           |
| 01-769-00-69-81-450 | 435 22nd Ave E     | \$433,351           |
| 01-769-00-69-81-300 | 1021 24th Ave NE   | \$340,835           |