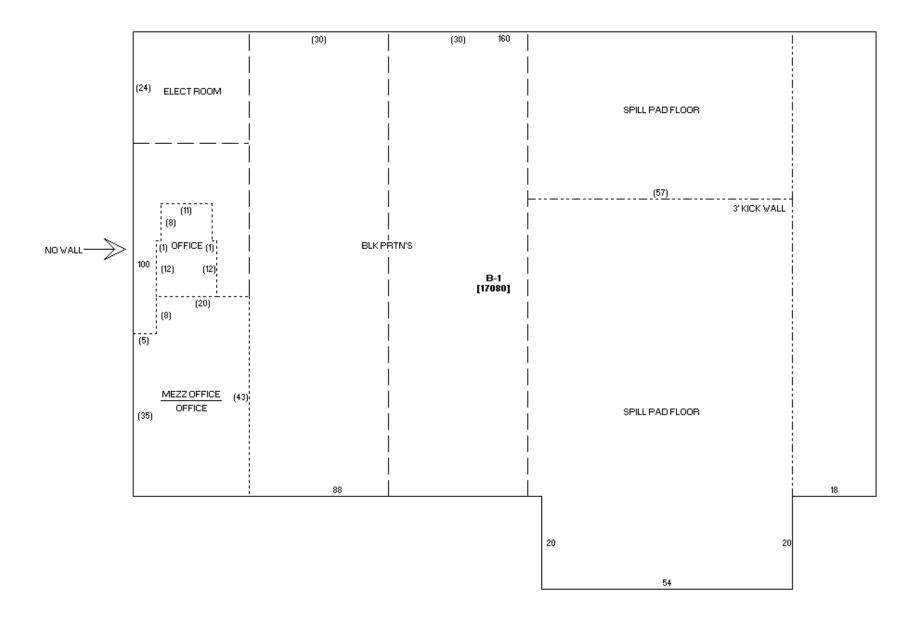

| Account Number:     | Property Address:  | Requested<br>Value: |
|---------------------|--------------------|---------------------|
| 01-172-00-10-15-150 | 410 Halliburton Dr | \$2,000,000         |
| 01-172-00-10-16-750 | 420 Halliburton Dr | \$2,175,000         |
| 01-808-00-47-25-720 | Sublot 17          | \$20,000            |
| 01-769-00-69-80-010 | 420 22nd Ave E     | \$989,020           |
| 01-769-00-69-80-100 | 438 22nd Ave E     | \$236,793           |
| 01-769-00-69-81-450 | 435 22nd Ave E     | \$433,351           |
| 01-769-00-69-81-300 | 1021 24th Ave NE   | \$340,835           |