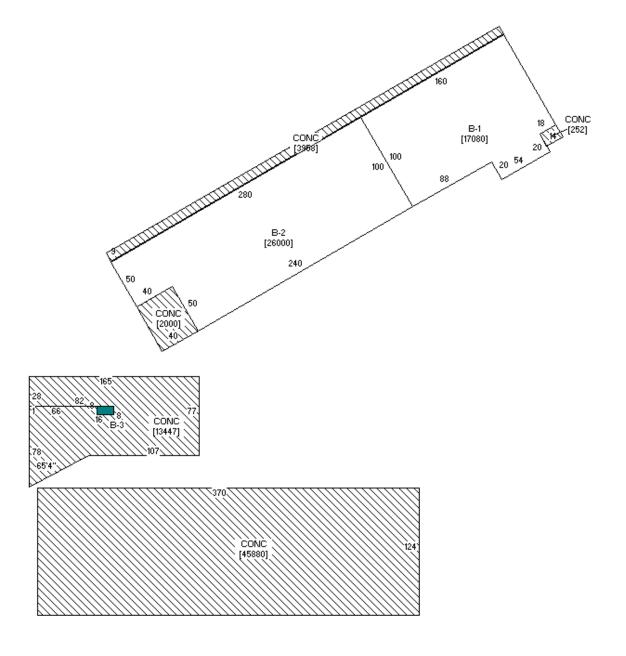

| Account Number:     | Property Address:  | Requested<br>Value: |
|---------------------|--------------------|---------------------|
| 01-172-00-10-15-150 | 410 Halliburton Dr | \$2,000,000         |
| 01-172-00-10-16-750 | 420 Halliburton Dr | \$2,175,000         |
| 01-808-00-47-25-720 | Sublot 17          | \$20,000            |
| 01-769-00-69-80-010 | 420 22nd Ave E     | \$989,020           |
| 01-769-00-69-80-100 | 438 22nd Ave E     | \$236,793           |
| 01-769-00-69-81-450 | 435 22nd Ave E     | \$433,351           |
| 01-769-00-69-81-300 | 1021 24th Ave NE   | \$340,835           |