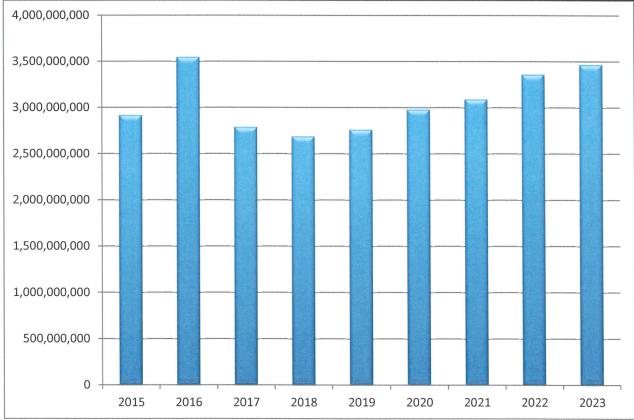

In an attempt to determine where changes were needed, sales were analyzed by location, age, style, and story. Adjustments were made based on this analysis.

Residential True and Full Value increased \$21,908,520. Almost \$16 million in valuation was added to the tax roll from new construction.

Commercial True and Full Value increased \$6,020,760. Over \$6.7 million of new construction was added to the commercial valuation of the county.

We continued our partnership with Thomas Y Pickett & Co to assess the industrial sites and salt water disposals within the county. Under advisement from our legal department, we discontinued the practice of separating the salt water disposal values to a separate parcel number, unless a lease was on file with our office. The value of the structures is placed on the parcel of land that the disposal sits on, and the company is entered as an interested party on the tax system.