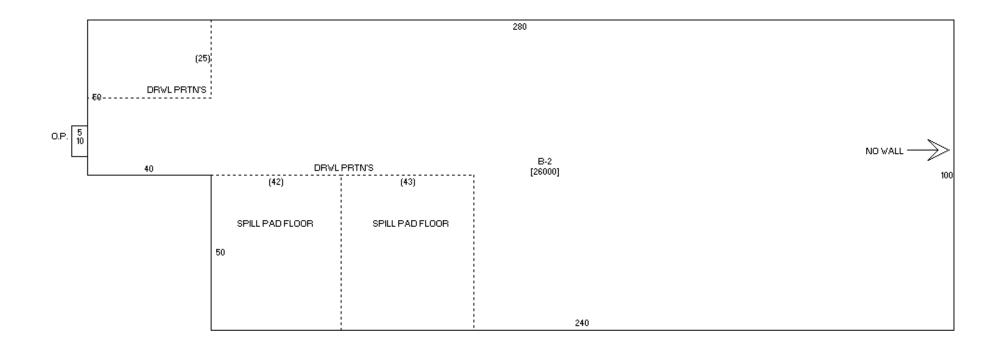

| Account Number:     | Property Address:  | Requested<br>Value: |
|---------------------|--------------------|---------------------|
| 01-172-00-10-15-150 | 410 Halliburton Dr | \$2,000,000         |
| 01-172-00-10-16-750 | 420 Halliburton Dr | \$2,175,000         |
| 01-808-00-47-25-720 | Sublot 17          | \$20,000            |
| 01-769-00-69-80-010 | 420 22nd Ave E     | \$989,020           |
| 01-769-00-69-80-100 | 438 22nd Ave E     | \$236,793           |
| 01-769-00-69-81-450 | 435 22nd Ave E     | \$433,351           |
| 01-769-00-69-81-300 | 1021 24th Ave NE   | \$340,835           |