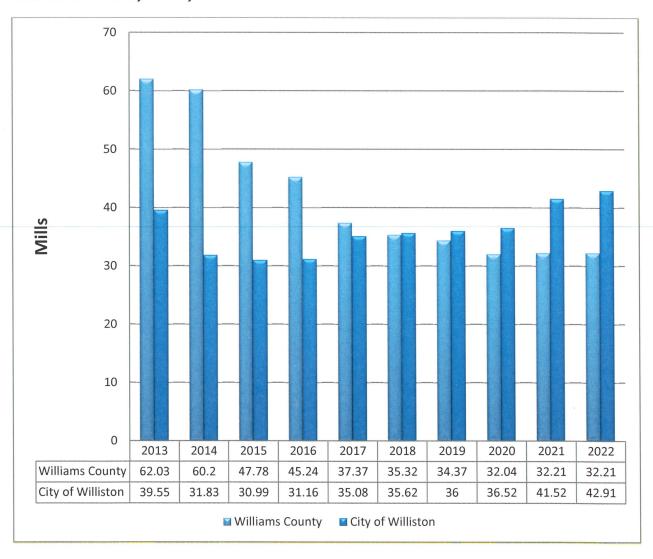

State statute also requires the Assessor's Office send a notice of increase to all property owners whose property value increased 10% and \$3,000 over last year's assessment. There were 850 notices sent for 2023 (compared with 1,102 for 2022).