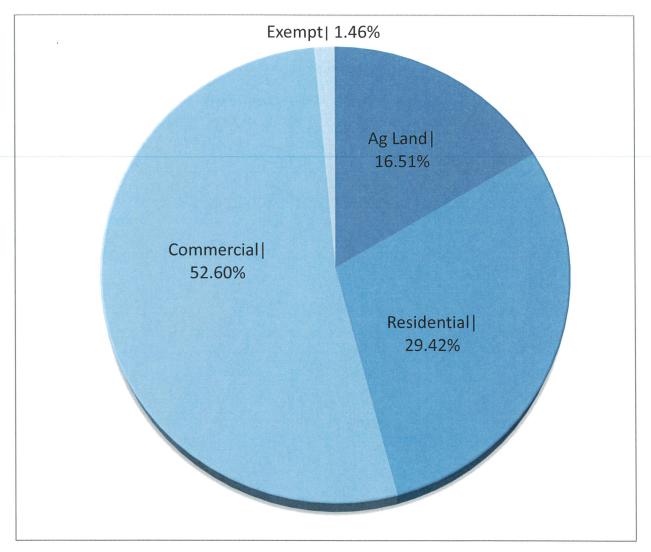

State statute also requires the Assessor's Office send a notice of increase to all property owners whose property value increased 10% and \$3,000 over last year's assessment. There were 850 notices sent for 2023 (compared with 1,102 for 2022).