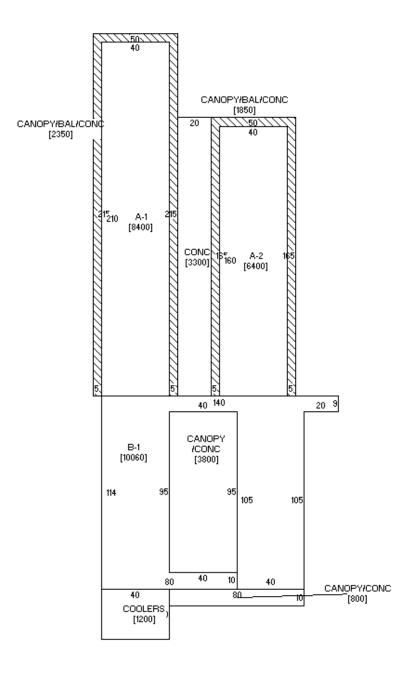

| Account Number:     | Property Address:  | Requested<br>Value: |
|---------------------|--------------------|---------------------|
| 01-172-00-10-15-150 | 410 Halliburton Dr | \$2,000,000         |
| 01-172-00-10-16-750 | 420 Halliburton Dr | \$2,175,000         |
| 01-808-00-47-25-720 | Sublot 17          | \$20,000            |
| 01-769-00-69-80-010 | 420 22nd Ave E     | \$989,020           |
| 01-769-00-69-80-100 | 438 22nd Ave E     | \$236,793           |
| 01-769-00-69-81-450 | 435 22nd Ave E     | \$433,351           |
| 01-769-00-69-81-300 | 1021 24th Ave NE   | \$340,835           |

#### E. LOCAL BOARD ACTIONS REGARDING PUBLIC HEARING

- Individual Actions on Comments and Protests
  - 1. Cheryl Crain no comments.
  - 2. Hal Hickel no action needed as he did not file a protest to a valuation
  - 3. Christina Fesko discussion was held to hold the obsolesces to the 2022 value on all properties in the Muddy Valley Subdivision. The Assessor's office will notify the owners in that subdivision that they will have a significant increase once this change is complete.
  - 4. Bruce Deweese Assessors office ran a quick sales comparison with 5 sales, the range was \$375,000 \$460,000. They were all within the one-story classification.
  - 5. JMAC- Old Halliburton properties. Tax Director Anderson stated they were not able to use these sales as they were bundled and not able to break out how much of the total purchase price. We do not do single property appraisals. There is no statue to say they have to break them out but without the amounts broken down her office is not able to use those sales. The appraisal was done as a lease fee currently Halliburton has leased some of these properties from them. Their appraisal is done for loan purposes and include income. We do not use income in our valuations. One of the comparisons is a retail facility. Guiterrez found the man camp was listed as very small one-story complex, she changed the back end to a dormitory and the front end as a hotel / motel due to the lobby. This did increase the value and they got a break for the last 10 years due to this error. If this property did not have services connected to it that would make a difference. Unfortunately, they do have utilities at this time, and interior inspection was requested and was denied. The sales price was rejected as the properties have office space, shop space, vacant land, rail facility and a man camp. Where would I apply that sale, to office space, warehouses vacant lots in town? That is why we are not able to use this sale as we go by a mass model that is state mandated. Commissioner Anderson asked if they were to provide the information now would it be used next year. Guiterrez advised that it could not be used as they can only use sales for the year prior.
  - 6. Haliburton- Tax Director Anderson stated on the 36th S Ave property, it increased by the 23% that all warehouses went up in the city limits. The did not consider the land or yard extras. Our assessment was \$52/sq foot for the building. The comparisons they provided only used 3 out of the 9 sales that we had. The first one was half the size of the Halliburton lot and has no lighting paving. The second one is the gymnastics building in town and it has no plumbing or interior walls. Comparison 3 was Holland Auto Body shop, which with 2 buildings with very little land. These parcels have different land rates. On the new complex she compared to Baker Hughes again no adjustments to exterior structures, or difference in land. The analysis provided did not include

facts so appears to be an opinion. The comparisons were the old Haliburton properties that were a bulk deal, and they compared 1960's building to a 2011 building.

- 7. Wal-Mart- Included a Marshal & Swift Cost estimator, we have found they do not reflect our local market in the western side of the state. They do not apply adjustment for local multipliers as they should. They do not consider the drywall or flooring; bathroom stalls the coolers, as well as the salvage value to the concrete. Comparisons sales used were a supermarket in Bismarck built in 1988, a furniture store in Fargo, a retail store in Fargo, the Minot K-Mart store, Jamestown shopping center, and a department store in Devils Lake. With no adjustments for location age condition all sales are between 2019 & 2022. We can only look at the 2022 sales.
- 8. Craig Hoglund- We have recently inspected it in April. We have made adjustments for its age. At the city meeting they were wanting to go with the appraisal he had done. Thier appraisal does not include the basement or attic space.