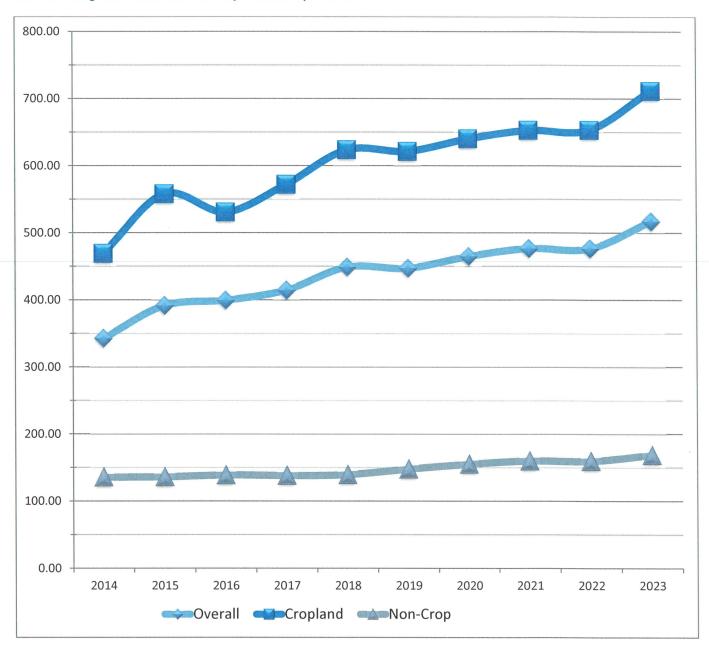

In an attempt to determine where changes were needed, sales were analyzed by location, age, style, and story. Adjustments were made based on this analysis.

Residential True and Full Value increased \$21,908,520. Almost \$16 million in valuation was added to the tax roll from new construction.

Commercial True and Full Value increased \$6,020,760. Over \$6.7 million of new construction was added to the commercial valuation of the county.

We continued our partnership with Thomas Y Pickett & Co to assess the industrial sites and salt water disposals within the county. Under advisement from our legal department, we discontinued the practice of separating the salt water disposal values to a separate parcel number, unless a lease was on file with our office. The value of the structures is placed on the parcel of land that the disposal sits on, and the company is entered as an interested party on the tax system.