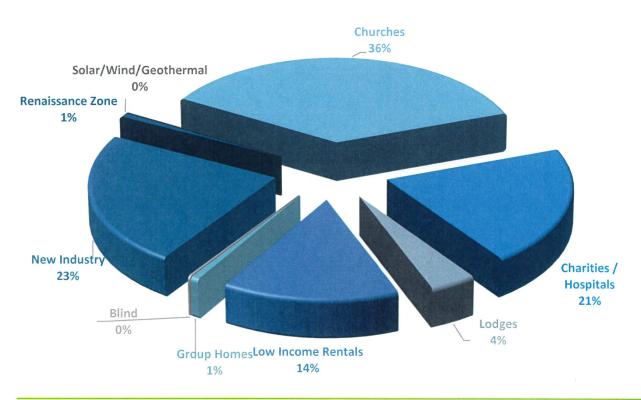

4. Privileged Exemptions
SUMMARY OF PRIVILEGED EXEMPTIONS

Kemp moved that a finding be made that all Privileged Exemption Applications have been reviewed by the Williams County Board of Equalization and find them proper as presented or corrected as noted in the minutes.