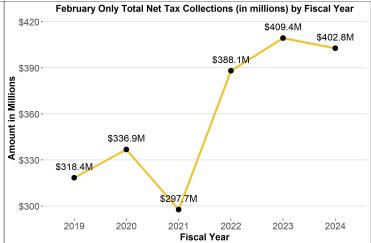

### **Total Net Tax Collections**

FISCAL YEAR COLLECTIONS (YTD)

\$3.7B

**CURRENT MONTH COLLECTIONS** 

\$402.8M

**MONTHLY CHANGE** 

-1.6%