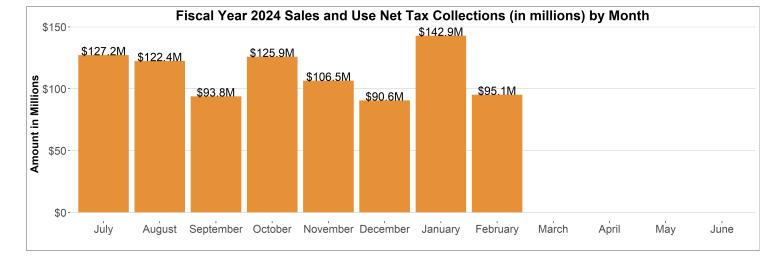

#### Sales and Use Net Tax Collections

\$904.7M

**CURRENT MONTH COLLECTIONS** 

\$95.1M

+0.3%