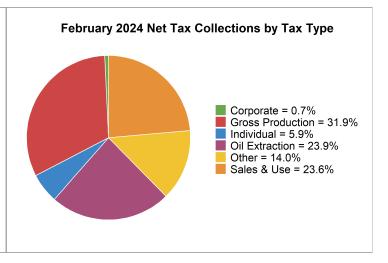

# **Corporate Income Tax Collections**

FISCAL YEAR COLLECTIONS (YTD)

**CURRENT MONTH COLLECTIONS** 

\$128.7M

\$2.9M

-48.7%

| February 2024 Tax Collections    |                   |              |                 |  |
|----------------------------------|-------------------|--------------|-----------------|--|
| Tax Type                         | Gross Collections | Refunds      | Net Collections |  |
| Cigarette Tax                    | \$1,112,450       | \$0          | \$1,112,450     |  |
| Coal Conversion Tax              | \$336,773         | \$0          | \$336,773       |  |
| Coal Severance Tax               | \$758,330         | \$0          | \$758,330       |  |
| Corporate Income Tax             | \$6,998,348       | \$-4,000,000 | \$2,998,348     |  |
| Electric Generation Tax          | \$9,356,392       | \$0          | \$9,356,392     |  |
| Individual Income Tax            | \$23,768,188      | \$0          | \$23,768,188    |  |
| Local Taxes                      | \$29,133,791      | \$-785       | \$29,133,006    |  |
| Miscellaneous and Bonds          | \$7,889           | \$-13,000    | \$-5,111        |  |
| Motor Vehicle Excise Tax         | \$218,843         | \$-113       | \$218,730       |  |
| Motor Vehicle Fuel Tax           | \$7,793,058       | \$-120,000   | \$7,673,058     |  |
| Oil Extraction Tax               | \$96,610,695      | \$-452,353   | \$96,158,342    |  |
| Oil and Gas Gross Production Tax | \$128,409,804     | \$0          | \$128,409,804   |  |
| Prepaid Wireless 911 Fee         | \$85,232          | \$0          | \$85,232        |  |
| Provider Assessment              | \$523,075         | \$0          | \$523,075       |  |
| Sales and Use Tax                | \$95,913,310      | \$-789,490   | \$95,123,819    |  |
| Special Fuel Tax                 | \$5,920,228       | \$-11,000    | \$5,909,228     |  |
| Telecommunications Tax           | \$55,481          | \$-5,308     | \$50,173        |  |
| Tobacco Tax                      | \$516,543         | \$0          | \$516,543       |  |
| Wholesale Liquor/Beer Tax        | \$771,142         | \$-6,177     | \$764,965       |  |
| Totals                           | \$408,289,572     | \$-5,398,226 | \$402,891,345   |  |