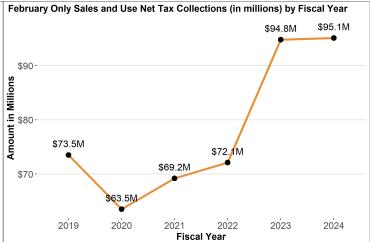

#### Sales and Use Net Tax Collections

\$904.7M

**CURRENT MONTH COLLECTIONS** 

\$95.1M

+0.3%