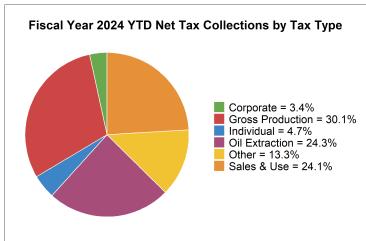

| Fiscal Year 2024 Year-To-Date Tax Collections |                   |                |                 |  |
|-----------------------------------------------|-------------------|----------------|-----------------|--|
| Тах Туре                                      | Gross Collections | Refunds        | Net Collections |  |
| Aircraft Excise Tax                           | \$11,038          | \$0            | \$11,038        |  |
| Cigarette Tax                                 | \$10,422,742      | \$-1,015       | \$10,421,727    |  |
| Coal Conversion Tax                           | \$2,558,285       | \$0            | \$2,558,285     |  |
| Coal Severance Tax                            | \$6,128,534       | \$0            | \$6,128,534     |  |
| Corporate Income Tax                          | \$145,727,099     | \$-17,000,000  | \$128,727,099   |  |
| Electric Generation Tax                       | \$26,111,344      | \$0            | \$26,111,344    |  |
| Individual Income Tax                         | \$341,531,365     | \$-163,000,000 | \$178,531,365   |  |
| Local Taxes                                   | \$273,040,405     | \$-17,242      | \$273,023,163   |  |
| Miscellaneous and Bonds                       | \$59,281          | \$-60,748      | \$-1,467        |  |
| Motor Vehicle Excise Tax                      | \$32,093,310      | \$-839         | \$32,092,470    |  |
| Motor Vehicle Fuel Tax                        | \$68,493,846      | \$-522,000     | \$67,971,846    |  |
| Music and Composition Tax                     | \$58,505          | \$0            | \$58,505        |  |
| Oil Extraction Tax                            | \$926,040,154     | \$-10,120,149  | \$915,920,006   |  |
| Oil and Gas Gross Production Tax              | \$1,132,495,820   | \$0            | \$1,132,495,820 |  |
| Prepaid Wireless 911 Fee                      | \$734,780         | \$-270         | \$734,510       |  |
| Provider Assessment                           | \$3,331,601       | \$0            | \$3,331,601     |  |
| Sales and Use Tax                             | \$916,936,275     | \$-12,202,722  | \$904,733,553   |  |
| Special Fuel Tax                              | \$62,672,298      | \$-137,000     | \$62,535,298    |  |
| Telecommunications Tax                        | \$4,347,188       | \$-5,358       | \$4,341,830     |  |
| Tobacco Tax                                   | \$4,641,773       | \$0            | \$4,641,773     |  |
| Wholesale Liquor/Beer Tax                     | \$7,459,012       | \$-72,095      | \$7,386,917     |  |
| Totals                                        | \$3,964,894,655   | \$-203,139,438 | \$3,761,755,217 |  |