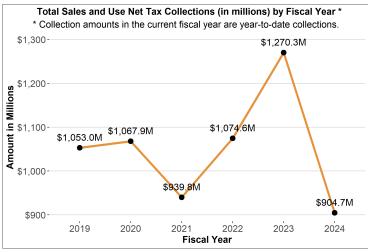

#### Sales and Use Net Tax Collections

\$904.7M

**CURRENT MONTH COLLECTIONS** 

\$95.1M

+0.3%