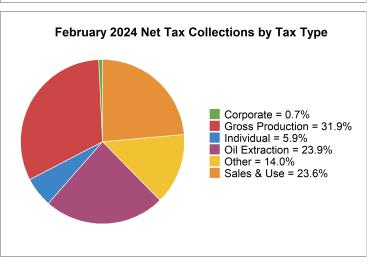

# **Corporate Income Tax Collections**

FISCAL YEAR COLLECTIONS (YTD)

**CURRENT MONTH COLLECTIONS** 

\$128.7M

\$2.9M

-48.7%

| February 2024 Tax Collections    |                   |              |                 |  |
|----------------------------------|-------------------|--------------|-----------------|--|
| Tax Type                         | Gross Collections | Refunds      | Net Collections |  |
| Cigarette Tax                    | \$1,112,450       | \$0          | \$1,112,450     |  |
| Coal Conversion Tax              | \$336,773         | \$0          | \$336,773       |  |
| Coal Severance Tax               | \$758,330         | \$0          | \$758,330       |  |
| Corporate Income Tax             | \$6,998,348       | \$-4,000,000 | \$2,998,348     |  |
| Electric Generation Tax          | \$9,356,392       | \$0          | \$9,356,392     |  |
| Individual Income Tax            | \$23,768,188      | \$0          | \$23,768,188    |  |
| Local Taxes                      | \$29,133,791      | \$-785       | \$29,133,006    |  |
| Miscellaneous and Bonds          | \$7,889           | \$-13,000    | \$-5,111        |  |
| Motor Vehicle Excise Tax         | \$218,843         | \$-113       | \$218,730       |  |
| Motor Vehicle Fuel Tax           | \$7,793,058       | \$-120,000   | \$7,673,058     |  |
| Oil Extraction Tax               | \$96,610,695      | \$-452,353   | \$96,158,342    |  |
| Oil and Gas Gross Production Tax | \$128,409,804     | \$0          | \$128,409,804   |  |
| Prepaid Wireless 911 Fee         | \$85,232          | \$0          | \$85,232        |  |
| Provider Assessment              | \$523,075         | \$0          | \$523,075       |  |
| Sales and Use Tax                | \$95,913,310      | \$-789,490   | \$95,123,819    |  |
| Special Fuel Tax                 | \$5,920,228       | \$-11,000    | \$5,909,228     |  |
| Telecommunications Tax           | \$55,481          | \$-5,308     | \$50,173        |  |
| Tobacco Tax                      | \$516,543         | \$0          | \$516,543       |  |
| Wholesale Liquor/Beer Tax        | \$771,142         | \$-6,177     | \$764,965       |  |
| Totals                           | \$408,289,572     | \$-5,398,226 | \$402,891,345   |  |