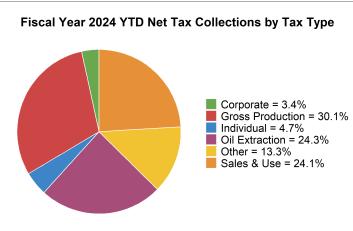

| Fiscal Year 2024 Year-To-Date Tax Collections |                   |                |                 |  |
|-----------------------------------------------|-------------------|----------------|-----------------|--|
| Тах Туре                                      | Gross Collections | Refunds        | Net Collections |  |
| Aircraft Excise Tax                           | \$11,038          | \$0            | \$11,038        |  |
| Cigarette Tax                                 | \$10,422,742      | \$-1,015       | \$10,421,727    |  |
| Coal Conversion Tax                           | \$2,558,285       | \$0            | \$2,558,285     |  |
| Coal Severance Tax                            | \$6,128,534       | \$0            | \$6,128,534     |  |
| Corporate Income Tax                          | \$145,727,099     | \$-17,000,000  | \$128,727,099   |  |
| Electric Generation Tax                       | \$26,111,344      | \$0            | \$26,111,344    |  |
| Individual Income Tax                         | \$341,531,365     | \$-163,000,000 | \$178,531,365   |  |
| Local Taxes                                   | \$273,040,405     | \$-17,242      | \$273,023,163   |  |
| Miscellaneous and Bonds                       | \$59,281          | \$-60,748      | \$-1,467        |  |
| Motor Vehicle Excise Tax                      | \$32,093,310      | \$-839         | \$32,092,470    |  |
| Motor Vehicle Fuel Tax                        | \$68,493,846      | \$-522,000     | \$67,971,846    |  |
| Music and Composition Tax                     | \$58,505          | \$0            | \$58,505        |  |
| Oil Extraction Tax                            | \$926,040,154     | \$-10,120,149  | \$915,920,006   |  |
| Oil and Gas Gross Production Tax              | \$1,132,495,820   | \$0            | \$1,132,495,820 |  |
| Prepaid Wireless 911 Fee                      | \$734,780         | \$-270         | \$734,510       |  |
| Provider Assessment                           | \$3,331,601       | \$0            | \$3,331,601     |  |
| Sales and Use Tax                             | \$916,936,275     | \$-12,202,722  | \$904,733,553   |  |
| Special Fuel Tax                              | \$62,672,298      | \$-137,000     | \$62,535,298    |  |
| Telecommunications Tax                        | \$4,347,188       | \$-5,358       | \$4,341,830     |  |
| Tobacco Tax                                   | \$4,641,773       | \$0            | \$4,641,773     |  |
| Wholesale Liquor/Beer Tax                     | \$7,459,012       | \$-72,095      | \$7,386,917     |  |
| Totals                                        | \$3,964,894,655   | \$-203,139,438 | \$3,761,755,217 |  |