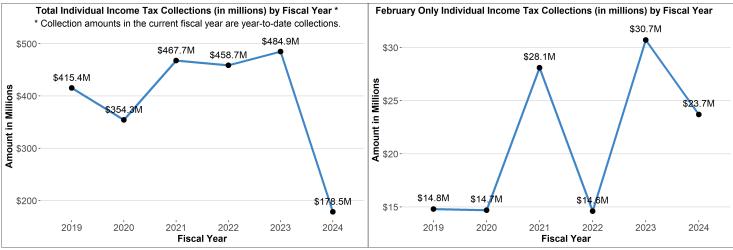

#### **Individual Income Tax Collections**

FISCAL YEAR COLLECTIONS (YTD)

**CURRENT MONTH COLLECTIONS** 

\$178.5M

\$23.7M

monthly change -22.8%