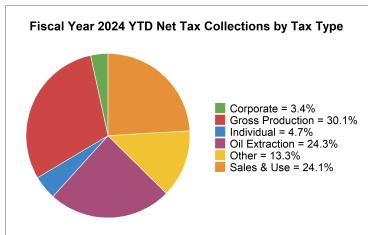

| Fiscal Year 2024 Year-To-Date Tax Collections |                   |                |                 |  |
|-----------------------------------------------|-------------------|----------------|-----------------|--|
| Тах Туре                                      | Gross Collections | Refunds        | Net Collections |  |
| Aircraft Excise Tax                           | \$11,038          | \$0            | \$11,038        |  |
| Cigarette Tax                                 | \$10,422,742      | \$-1,015       | \$10,421,727    |  |
| Coal Conversion Tax                           | \$2,558,285       | \$0            | \$2,558,285     |  |
| Coal Severance Tax                            | \$6,128,534       | \$0            | \$6,128,534     |  |
| Corporate Income Tax                          | \$145,727,099     | \$-17,000,000  | \$128,727,099   |  |
| Electric Generation Tax                       | \$26,111,344      | \$0            | \$26,111,344    |  |
| Individual Income Tax                         | \$341,531,365     | \$-163,000,000 | \$178,531,365   |  |
| Local Taxes                                   | \$273,040,405     | \$-17,242      | \$273,023,163   |  |
| Miscellaneous and Bonds                       | \$59,281          | \$-60,748      | \$-1,467        |  |
| Motor Vehicle Excise Tax                      | \$32,093,310      | \$-839         | \$32,092,470    |  |
| Motor Vehicle Fuel Tax                        | \$68,493,846      | \$-522,000     | \$67,971,846    |  |
| Music and Composition Tax                     | \$58,505          | \$0            | \$58,505        |  |
| Oil Extraction Tax                            | \$926,040,154     | \$-10,120,149  | \$915,920,006   |  |
| Oil and Gas Gross Production Tax              | \$1,132,495,820   | \$0            | \$1,132,495,820 |  |
| Prepaid Wireless 911 Fee                      | \$734,780         | \$-270         | \$734,510       |  |
| Provider Assessment                           | \$3,331,601       | \$0            | \$3,331,601     |  |
| Sales and Use Tax                             | \$916,936,275     | \$-12,202,722  | \$904,733,553   |  |
| Special Fuel Tax                              | \$62,672,298      | \$-137,000     | \$62,535,298    |  |
| Telecommunications Tax                        | \$4,347,188       | \$-5,358       | \$4,341,830     |  |
| Tobacco Tax                                   | \$4,641,773       | \$0            | \$4,641,773     |  |
| Wholesale Liquor/Beer Tax                     | \$7,459,012       | \$-72,095      | \$7,386,917     |  |
| Totals                                        | \$3,964,894,655   | \$-203,139,438 | \$3,761,755,217 |  |