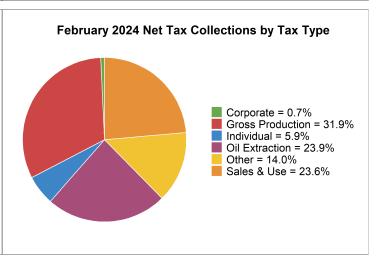

# **Corporate Income Tax Collections**

FISCAL YEAR COLLECTIONS (YTD)

**CURRENT MONTH COLLECTIONS** 

\$128.7M

\$2.9M

-48.7%

| February 2024 Tax Collections    |                   |              |                 |  |
|----------------------------------|-------------------|--------------|-----------------|--|
| Tax Type                         | Gross Collections | Refunds      | Net Collections |  |
| Cigarette Tax                    | \$1,112,450       | \$0          | \$1,112,450     |  |
| Coal Conversion Tax              | \$336,773         | \$0          | \$336,773       |  |
| Coal Severance Tax               | \$758,330         | \$0          | \$758,330       |  |
| Corporate Income Tax             | \$6,998,348       | \$-4,000,000 | \$2,998,348     |  |
| Electric Generation Tax          | \$9,356,392       | \$0          | \$9,356,392     |  |
| Individual Income Tax            | \$23,768,188      | \$0          | \$23,768,188    |  |
| Local Taxes                      | \$29,133,791      | \$-785       | \$29,133,006    |  |
| Miscellaneous and Bonds          | \$7,889           | \$-13,000    | \$-5,111        |  |
| Motor Vehicle Excise Tax         | \$218,843         | \$-113       | \$218,730       |  |
| Motor Vehicle Fuel Tax           | \$7,793,058       | \$-120,000   | \$7,673,058     |  |
| Oil Extraction Tax               | \$96,610,695      | \$-452,353   | \$96,158,342    |  |
| Oil and Gas Gross Production Tax | \$128,409,804     | \$0          | \$128,409,804   |  |
| Prepaid Wireless 911 Fee         | \$85,232          | \$0          | \$85,232        |  |
| Provider Assessment              | \$523,075         | \$0          | \$523,075       |  |
| Sales and Use Tax                | \$95,913,310      | \$-789,490   | \$95,123,819    |  |
| Special Fuel Tax                 | \$5,920,228       | \$-11,000    | \$5,909,228     |  |
| Telecommunications Tax           | \$55,481          | \$-5,308     | \$50,173        |  |
| Tobacco Tax                      | \$516,543         | \$0          | \$516,543       |  |
| Wholesale Liquor/Beer Tax        | \$771,142         | \$-6,177     | \$764,965       |  |
| Totals                           | \$408,289,572     | \$-5,398,226 | \$402,891,345   |  |