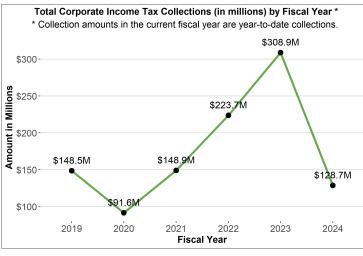

# **Corporate Income Tax Collections**

FISCAL YEAR COLLECTIONS (YTD)

**CURRENT MONTH COLLECTIONS** 

\$128.7M

\$2.9M

-48.7%

| February 2024 Tax Collections    |                   |              |                 |  |
|----------------------------------|-------------------|--------------|-----------------|--|
| Tax Type                         | Gross Collections | Refunds      | Net Collections |  |
| Cigarette Tax                    | \$1,112,450       | \$0          | \$1,112,450     |  |
| Coal Conversion Tax              | \$336,773         | \$0          | \$336,773       |  |
| Coal Severance Tax               | \$758,330         | \$0          | \$758,330       |  |
| Corporate Income Tax             | \$6,998,348       | \$-4,000,000 | \$2,998,348     |  |
| Electric Generation Tax          | \$9,356,392       | \$0          | \$9,356,392     |  |
| Individual Income Tax            | \$23,768,188      | \$0          | \$23,768,188    |  |
| Local Taxes                      | \$29,133,791      | \$-785       | \$29,133,006    |  |
| Miscellaneous and Bonds          | \$7,889           | \$-13,000    | \$-5,111        |  |
| Motor Vehicle Excise Tax         | \$218,843         | \$-113       | \$218,730       |  |
| Motor Vehicle Fuel Tax           | \$7,793,058       | \$-120,000   | \$7,673,058     |  |
| Oil Extraction Tax               | \$96,610,695      | \$-452,353   | \$96,158,342    |  |
| Oil and Gas Gross Production Tax | \$128,409,804     | \$0          | \$128,409,804   |  |
| Prepaid Wireless 911 Fee         | \$85,232          | \$0          | \$85,232        |  |
| Provider Assessment              | \$523,075         | \$0          | \$523,075       |  |
| Sales and Use Tax                | \$95,913,310      | \$-789,490   | \$95,123,819    |  |
| Special Fuel Tax                 | \$5,920,228       | \$-11,000    | \$5,909,228     |  |
| Telecommunications Tax           | \$55,481          | \$-5,308     | \$50,173        |  |
| Tobacco Tax                      | \$516,543         | \$0          | \$516,543       |  |
| Wholesale Liquor/Beer Tax        | \$771,142         | \$-6,177     | \$764,965       |  |
| Totals                           | \$408,289,572     | \$-5,398,226 | \$402,891,345   |  |