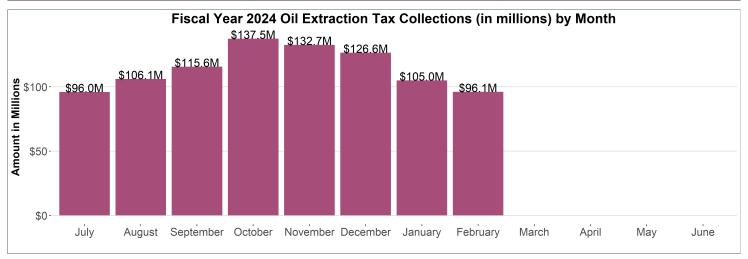

## **Oil Extraction Tax Collections**

FISCAL YEAR COLLECTIONS (YTD)

CURRENT MONTH COLLECTIONS

-4.4%

**MONTHLY CHANGE** 

\$915.9M

\$96.1M