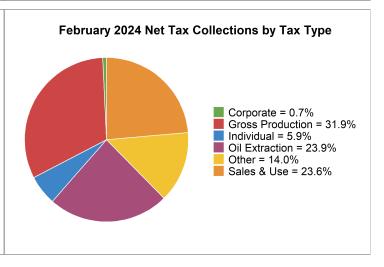

# **Corporate Income Tax Collections**

FISCAL YEAR COLLECTIONS (YTD)

**CURRENT MONTH COLLECTIONS** 

\$128.7M

\$2.9M

-48.7%

| February 2024 Tax Collections    |                   |              |                 |  |
|----------------------------------|-------------------|--------------|-----------------|--|
| Tax Type                         | Gross Collections | Refunds      | Net Collections |  |
| Cigarette Tax                    | \$1,112,450       | \$0          | \$1,112,450     |  |
| Coal Conversion Tax              | \$336,773         | \$0          | \$336,773       |  |
| Coal Severance Tax               | \$758,330         | \$0          | \$758,330       |  |
| Corporate Income Tax             | \$6,998,348       | \$-4,000,000 | \$2,998,348     |  |
| Electric Generation Tax          | \$9,356,392       | \$0          | \$9,356,392     |  |
| Individual Income Tax            | \$23,768,188      | \$0          | \$23,768,188    |  |
| Local Taxes                      | \$29,133,791      | \$-785       | \$29,133,006    |  |
| Miscellaneous and Bonds          | \$7,889           | \$-13,000    | \$-5,111        |  |
| Motor Vehicle Excise Tax         | \$218,843         | \$-113       | \$218,730       |  |
| Motor Vehicle Fuel Tax           | \$7,793,058       | \$-120,000   | \$7,673,058     |  |
| Oil Extraction Tax               | \$96,610,695      | \$-452,353   | \$96,158,342    |  |
| Oil and Gas Gross Production Tax | \$128,409,804     | \$0          | \$128,409,804   |  |
| Prepaid Wireless 911 Fee         | \$85,232          | \$0          | \$85,232        |  |
| Provider Assessment              | \$523,075         | \$0          | \$523,075       |  |
| Sales and Use Tax                | \$95,913,310      | \$-789,490   | \$95,123,819    |  |
| Special Fuel Tax                 | \$5,920,228       | \$-11,000    | \$5,909,228     |  |
| Telecommunications Tax           | \$55,481          | \$-5,308     | \$50,173        |  |
| Tobacco Tax                      | \$516,543         | \$0          | \$516,543       |  |
| Wholesale Liquor/Beer Tax        | \$771,142         | \$-6,177     | \$764,965       |  |
| Totals                           | \$408,289,572     | \$-5,398,226 | \$402,891,345   |  |