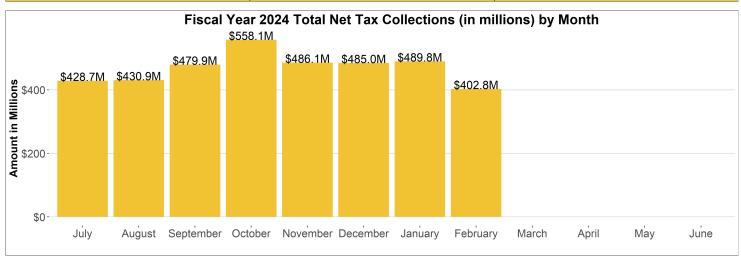

# **February 2024 Net Tax Collections**

Fiscal Year 2024 - July 2023 through June 2024 February is Month 8 of 12 in Fiscal Year 2024

### **Total Net Tax Collections**

FISCAL YEAR COLLECTIONS (YTD)

\$3.7B

**CURRENT MONTH COLLECTIONS** 

\$402.8M

**MONTHLY CHANGE** 

-1.6%