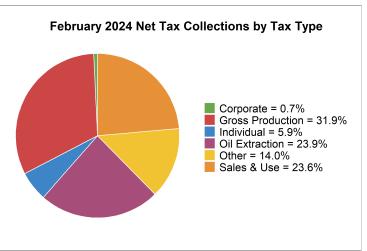

# **Corporate Income Tax Collections**

FISCAL YEAR COLLECTIONS (YTD)

**CURRENT MONTH COLLECTIONS** 

\$128.7M

\$2.9M

-48.7%

| February 2024 Tax Collections    |                   |              |                 |  |
|----------------------------------|-------------------|--------------|-----------------|--|
| Tax Type                         | Gross Collections | Refunds      | Net Collections |  |
| Cigarette Tax                    | \$1,112,450       | \$0          | \$1,112,450     |  |
| Coal Conversion Tax              | \$336,773         | \$0          | \$336,773       |  |
| Coal Severance Tax               | \$758,330         | \$0          | \$758,330       |  |
| Corporate Income Tax             | \$6,998,348       | \$-4,000,000 | \$2,998,348     |  |
| Electric Generation Tax          | \$9,356,392       | \$0          | \$9,356,392     |  |
| Individual Income Tax            | \$23,768,188      | \$0          | \$23,768,188    |  |
| Local Taxes                      | \$29,133,791      | \$-785       | \$29,133,006    |  |
| Miscellaneous and Bonds          | \$7,889           | \$-13,000    | \$-5,111        |  |
| Motor Vehicle Excise Tax         | \$218,843         | \$-113       | \$218,730       |  |
| Motor Vehicle Fuel Tax           | \$7,793,058       | \$-120,000   | \$7,673,058     |  |
| Oil Extraction Tax               | \$96,610,695      | \$-452,353   | \$96,158,342    |  |
| Oil and Gas Gross Production Tax | \$128,409,804     | \$0          | \$128,409,804   |  |
| Prepaid Wireless 911 Fee         | \$85,232          | \$0          | \$85,232        |  |
| Provider Assessment              | \$523,075         | \$0          | \$523,075       |  |
| Sales and Use Tax                | \$95,913,310      | \$-789,490   | \$95,123,819    |  |
| Special Fuel Tax                 | \$5,920,228       | \$-11,000    | \$5,909,228     |  |
| Telecommunications Tax           | \$55,481          | \$-5,308     | \$50,173        |  |
| Tobacco Tax                      | \$516,543         | \$0          | \$516,543       |  |
| Wholesale Liquor/Beer Tax        | \$771,142         | \$-6,177     | \$764,965       |  |
| Totals                           | \$408,289,572     | \$-5,398,226 | \$402,891,345   |  |