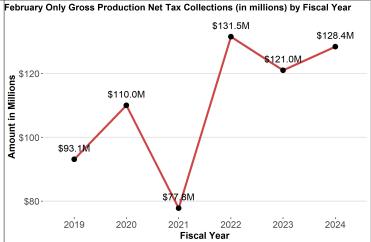

#### Oil & Gas Gross Production Tax Collections

FISCAL YEAR COLLECTIONS (YTD)
\$1.1B

\$128.4M

MONTHLY CHANGE

+6.1%