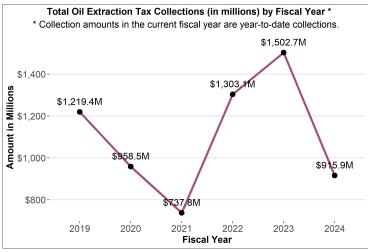

## **Oil Extraction Tax Collections**

FISCAL YEAR COLLECTIONS (YTD)

CURRENT MONTH COLLECTIONS

-4.4%

**MONTHLY CHANGE** 

\$915.9M

\$96.1M

| Fiscal Year 2024 Year-To-Date Tax Collections |                   |                |                 |  |
|-----------------------------------------------|-------------------|----------------|-----------------|--|
| Тах Туре                                      | Gross Collections | Refunds        | Net Collections |  |
| Aircraft Excise Tax                           | \$11,038          | \$0            | \$11,038        |  |
| Cigarette Tax                                 | \$10,422,742      | \$-1,015       | \$10,421,727    |  |
| Coal Conversion Tax                           | \$2,558,285       | \$0            | \$2,558,285     |  |
| Coal Severance Tax                            | \$6,128,534       | \$0            | \$6,128,534     |  |
| Corporate Income Tax                          | \$145,727,099     | \$-17,000,000  | \$128,727,099   |  |
| Electric Generation Tax                       | \$26,111,344      | \$0            | \$26,111,344    |  |
| Individual Income Tax                         | \$341,531,365     | \$-163,000,000 | \$178,531,365   |  |
| Local Taxes                                   | \$273,040,405     | \$-17,242      | \$273,023,163   |  |
| Miscellaneous and Bonds                       | \$59,281          | \$-60,748      | \$-1,467        |  |
| Motor Vehicle Excise Tax                      | \$32,093,310      | \$-839         | \$32,092,470    |  |
| Motor Vehicle Fuel Tax                        | \$68,493,846      | \$-522,000     | \$67,971,846    |  |
| Music and Composition Tax                     | \$58,505          | \$0            | \$58,505        |  |
| Oil Extraction Tax                            | \$926,040,154     | \$-10,120,149  | \$915,920,006   |  |
| Oil and Gas Gross Production Tax              | \$1,132,495,820   | \$0            | \$1,132,495,820 |  |
| Prepaid Wireless 911 Fee                      | \$734,780         | \$-270         | \$734,510       |  |
| Provider Assessment                           | \$3,331,601       | \$0            | \$3,331,601     |  |
| Sales and Use Tax                             | \$916,936,275     | \$-12,202,722  | \$904,733,553   |  |
| Special Fuel Tax                              | \$62,672,298      | \$-137,000     | \$62,535,298    |  |
| Telecommunications Tax                        | \$4,347,188       | \$-5,358       | \$4,341,830     |  |
| Tobacco Tax                                   | \$4,641,773       | \$0            | \$4,641,773     |  |
| Wholesale Liquor/Beer Tax                     | \$7,459,012       | \$-72,095      | \$7,386,917     |  |
| Totals                                        | \$3,964,894,655   | \$-203,139,438 | \$3,761,755,217 |  |