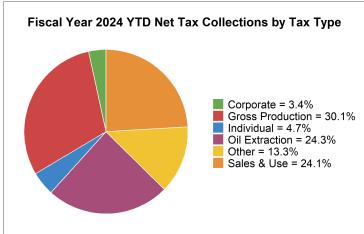

### **Total Net Tax Collections**

FISCAL YEAR COLLECTIONS (YTD)

\$3.7B

**CURRENT MONTH COLLECTIONS** 

\$402.8M

**MONTHLY CHANGE** 

-1.6%

#### Sales and Use Net Tax Collections

\$904.7M

**CURRENT MONTH COLLECTIONS** 

\$95.1M

+0.3%

#### Oil & Gas Gross Production Tax Collections

FISCAL YEAR COLLECTIONS (YTD)
\$1.1B

\$128.4M

MONTHLY CHANGE

+6.1%

## **Oil Extraction Tax Collections**

FISCAL YEAR COLLECTIONS (YTD)

CURRENT MONTH COLLECTIONS

-4.4%

**MONTHLY CHANGE** 

\$915.9M

\$96.1M

#### **Individual Income Tax Collections**

FISCAL YEAR COLLECTIONS (YTD)

**CURRENT MONTH COLLECTIONS** 

\$178.5M

\$23.7M

monthly change -22.8%

# **Corporate Income Tax Collections**

FISCAL YEAR COLLECTIONS (YTD)

**CURRENT MONTH COLLECTIONS** 

\$128.7M

\$2.9M

-48.7%

| February 2024 Tax Collections    |                   |              |                 |  |
|----------------------------------|-------------------|--------------|-----------------|--|
| Tax Type                         | Gross Collections | Refunds      | Net Collections |  |
| Cigarette Tax                    | \$1,112,450       | \$0          | \$1,112,450     |  |
| Coal Conversion Tax              | \$336,773         | \$0          | \$336,773       |  |
| Coal Severance Tax               | \$758,330         | \$0          | \$758,330       |  |
| Corporate Income Tax             | \$6,998,348       | \$-4,000,000 | \$2,998,348     |  |
| Electric Generation Tax          | \$9,356,392       | \$0          | \$9,356,392     |  |
| Individual Income Tax            | \$23,768,188      | \$0          | \$23,768,188    |  |
| Local Taxes                      | \$29,133,791      | \$-785       | \$29,133,006    |  |
| Miscellaneous and Bonds          | \$7,889           | \$-13,000    | \$-5,111        |  |
| Motor Vehicle Excise Tax         | \$218,843         | \$-113       | \$218,730       |  |
| Motor Vehicle Fuel Tax           | \$7,793,058       | \$-120,000   | \$7,673,058     |  |
| Oil Extraction Tax               | \$96,610,695      | \$-452,353   | \$96,158,342    |  |
| Oil and Gas Gross Production Tax | \$128,409,804     | \$0          | \$128,409,804   |  |
| Prepaid Wireless 911 Fee         | \$85,232          | \$0          | \$85,232        |  |
| Provider Assessment              | \$523,075         | \$0          | \$523,075       |  |
| Sales and Use Tax                | \$95,913,310      | \$-789,490   | \$95,123,819    |  |
| Special Fuel Tax                 | \$5,920,228       | \$-11,000    | \$5,909,228     |  |
| Telecommunications Tax           | \$55,481          | \$-5,308     | \$50,173        |  |
| Tobacco Tax                      | \$516,543         | \$0          | \$516,543       |  |
| Wholesale Liquor/Beer Tax        | \$771,142         | \$-6,177     | \$764,965       |  |
| Totals                           | \$408,289,572     | \$-5,398,226 | \$402,891,345   |  |