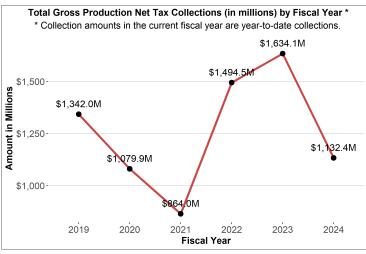

#### Oil & Gas Gross Production Tax Collections

FISCAL YEAR COLLECTIONS (YTD)
\$1.1B

\$128.4M

MONTHLY CHANGE

+6.1%