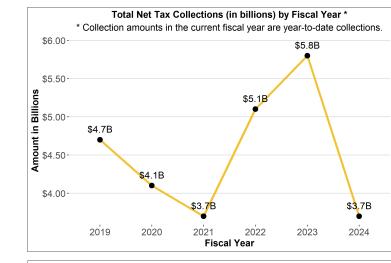

### **Total Net Tax Collections**

FISCAL YEAR COLLECTIONS (YTD)

\$3.7B

**CURRENT MONTH COLLECTIONS** 

\$402.8M

**MONTHLY CHANGE** 

-1.6%