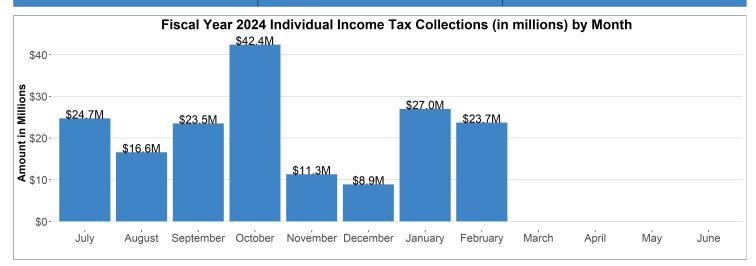

#### **Individual Income Tax Collections**

FISCAL YEAR COLLECTIONS (YTD)

**CURRENT MONTH COLLECTIONS** 

\$178.5M

\$23.7M

monthly change -22.8%

| Fiscal Year 2024 Year-To-Date Tax Collections |                   |                |                 |  |
|-----------------------------------------------|-------------------|----------------|-----------------|--|
| Тах Туре                                      | Gross Collections | Refunds        | Net Collections |  |
| Aircraft Excise Tax                           | \$11,038          | \$0            | \$11,038        |  |
| Cigarette Tax                                 | \$10,422,742      | \$-1,015       | \$10,421,727    |  |
| Coal Conversion Tax                           | \$2,558,285       | \$0            | \$2,558,285     |  |
| Coal Severance Tax                            | \$6,128,534       | \$0            | \$6,128,534     |  |
| Corporate Income Tax                          | \$145,727,099     | \$-17,000,000  | \$128,727,099   |  |
| Electric Generation Tax                       | \$26,111,344      | \$0            | \$26,111,344    |  |
| Individual Income Tax                         | \$341,531,365     | \$-163,000,000 | \$178,531,365   |  |
| Local Taxes                                   | \$273,040,405     | \$-17,242      | \$273,023,163   |  |
| Miscellaneous and Bonds                       | \$59,281          | \$-60,748      | \$-1,467        |  |
| Motor Vehicle Excise Tax                      | \$32,093,310      | \$-839         | \$32,092,470    |  |
| Motor Vehicle Fuel Tax                        | \$68,493,846      | \$-522,000     | \$67,971,846    |  |
| Music and Composition Tax                     | \$58,505          | \$0            | \$58,505        |  |
| Oil Extraction Tax                            | \$926,040,154     | \$-10,120,149  | \$915,920,006   |  |
| Oil and Gas Gross Production Tax              | \$1,132,495,820   | \$0            | \$1,132,495,820 |  |
| Prepaid Wireless 911 Fee                      | \$734,780         | \$-270         | \$734,510       |  |
| Provider Assessment                           | \$3,331,601       | \$0            | \$3,331,601     |  |
| Sales and Use Tax                             | \$916,936,275     | \$-12,202,722  | \$904,733,553   |  |
| Special Fuel Tax                              | \$62,672,298      | \$-137,000     | \$62,535,298    |  |
| Telecommunications Tax                        | \$4,347,188       | \$-5,358       | \$4,341,830     |  |
| Tobacco Tax                                   | \$4,641,773       | \$0            | \$4,641,773     |  |
| Wholesale Liquor/Beer Tax                     | \$7,459,012       | \$-72,095      | \$7,386,917     |  |
| Totals                                        | \$3,964,894,655   | \$-203,139,438 | \$3,761,755,217 |  |