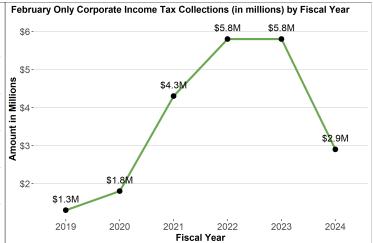

# **Corporate Income Tax Collections**

FISCAL YEAR COLLECTIONS (YTD)

**CURRENT MONTH COLLECTIONS** 

\$128.7M

\$2.9M

-48.7%

| February 2024 Tax Collections    |                   |              |                 |  |
|----------------------------------|-------------------|--------------|-----------------|--|
| Tax Type                         | Gross Collections | Refunds      | Net Collections |  |
| Cigarette Tax                    | \$1,112,450       | \$0          | \$1,112,450     |  |
| Coal Conversion Tax              | \$336,773         | \$0          | \$336,773       |  |
| Coal Severance Tax               | \$758,330         | \$0          | \$758,330       |  |
| Corporate Income Tax             | \$6,998,348       | \$-4,000,000 | \$2,998,348     |  |
| Electric Generation Tax          | \$9,356,392       | \$0          | \$9,356,392     |  |
| Individual Income Tax            | \$23,768,188      | \$0          | \$23,768,188    |  |
| Local Taxes                      | \$29,133,791      | \$-785       | \$29,133,006    |  |
| Miscellaneous and Bonds          | \$7,889           | \$-13,000    | \$-5,111        |  |
| Motor Vehicle Excise Tax         | \$218,843         | \$-113       | \$218,730       |  |
| Motor Vehicle Fuel Tax           | \$7,793,058       | \$-120,000   | \$7,673,058     |  |
| Oil Extraction Tax               | \$96,610,695      | \$-452,353   | \$96,158,342    |  |
| Oil and Gas Gross Production Tax | \$128,409,804     | \$0          | \$128,409,804   |  |
| Prepaid Wireless 911 Fee         | \$85,232          | \$0          | \$85,232        |  |
| Provider Assessment              | \$523,075         | \$0          | \$523,075       |  |
| Sales and Use Tax                | \$95,913,310      | \$-789,490   | \$95,123,819    |  |
| Special Fuel Tax                 | \$5,920,228       | \$-11,000    | \$5,909,228     |  |
| Telecommunications Tax           | \$55,481          | \$-5,308     | \$50,173        |  |
| Tobacco Tax                      | \$516,543         | \$0          | \$516,543       |  |
| Wholesale Liquor/Beer Tax        | \$771,142         | \$-6,177     | \$764,965       |  |
| Totals                           | \$408,289,572     | \$-5,398,226 | \$402,891,345   |  |