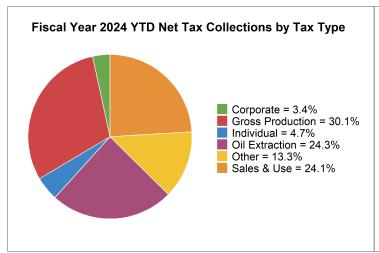

| Fiscal Year 2024 Year-To-Date Tax Collections |                   |                |                 |  |
|-----------------------------------------------|-------------------|----------------|-----------------|--|
| Тах Туре                                      | Gross Collections | Refunds        | Net Collections |  |
| Aircraft Excise Tax                           | \$11,038          | \$0            | \$11,038        |  |
| Cigarette Tax                                 | \$10,422,742      | \$-1,015       | \$10,421,727    |  |
| Coal Conversion Tax                           | \$2,558,285       | \$0            | \$2,558,285     |  |
| Coal Severance Tax                            | \$6,128,534       | \$0            | \$6,128,534     |  |
| Corporate Income Tax                          | \$145,727,099     | \$-17,000,000  | \$128,727,099   |  |
| Electric Generation Tax                       | \$26,111,344      | \$0            | \$26,111,344    |  |
| Individual Income Tax                         | \$341,531,365     | \$-163,000,000 | \$178,531,365   |  |
| Local Taxes                                   | \$273,040,405     | \$-17,242      | \$273,023,163   |  |
| Miscellaneous and Bonds                       | \$59,281          | \$-60,748      | \$-1,467        |  |
| Motor Vehicle Excise Tax                      | \$32,093,310      | \$-839         | \$32,092,470    |  |
| Motor Vehicle Fuel Tax                        | \$68,493,846      | \$-522,000     | \$67,971,846    |  |
| Music and Composition Tax                     | \$58,505          | \$0            | \$58,505        |  |
| Oil Extraction Tax                            | \$926,040,154     | \$-10,120,149  | \$915,920,006   |  |
| Oil and Gas Gross Production Tax              | \$1,132,495,820   | \$0            | \$1,132,495,820 |  |
| Prepaid Wireless 911 Fee                      | \$734,780         | \$-270         | \$734,510       |  |
| Provider Assessment                           | \$3,331,601       | \$0            | \$3,331,601     |  |
| Sales and Use Tax                             | \$916,936,275     | \$-12,202,722  | \$904,733,553   |  |
| Special Fuel Tax                              | \$62,672,298      | \$-137,000     | \$62,535,298    |  |
| Telecommunications Tax                        | \$4,347,188       | \$-5,358       | \$4,341,830     |  |
| Tobacco Tax                                   | \$4,641,773       | \$0            | \$4,641,773     |  |
| Wholesale Liquor/Beer Tax                     | \$7,459,012       | \$-72,095      | \$7,386,917     |  |
| Totals                                        | \$3,964,894,655   | \$-203,139,438 | \$3,761,755,217 |  |