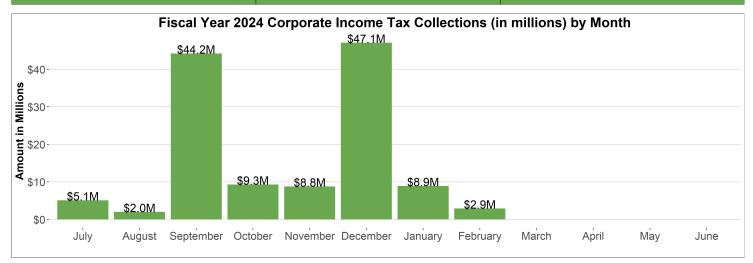

# **Corporate Income Tax Collections**

FISCAL YEAR COLLECTIONS (YTD)

**CURRENT MONTH COLLECTIONS** 

\$128.7M

\$2.9M

-48.7%

| February 2024 Tax Collections    |                   |              |                 |  |
|----------------------------------|-------------------|--------------|-----------------|--|
| Tax Type                         | Gross Collections | Refunds      | Net Collections |  |
| Cigarette Tax                    | \$1,112,450       | \$0          | \$1,112,450     |  |
| Coal Conversion Tax              | \$336,773         | \$0          | \$336,773       |  |
| Coal Severance Tax               | \$758,330         | \$0          | \$758,330       |  |
| Corporate Income Tax             | \$6,998,348       | \$-4,000,000 | \$2,998,348     |  |
| Electric Generation Tax          | \$9,356,392       | \$0          | \$9,356,392     |  |
| Individual Income Tax            | \$23,768,188      | \$0          | \$23,768,188    |  |
| Local Taxes                      | \$29,133,791      | \$-785       | \$29,133,006    |  |
| Miscellaneous and Bonds          | \$7,889           | \$-13,000    | \$-5,111        |  |
| Motor Vehicle Excise Tax         | \$218,843         | \$-113       | \$218,730       |  |
| Motor Vehicle Fuel Tax           | \$7,793,058       | \$-120,000   | \$7,673,058     |  |
| Oil Extraction Tax               | \$96,610,695      | \$-452,353   | \$96,158,342    |  |
| Oil and Gas Gross Production Tax | \$128,409,804     | \$0          | \$128,409,804   |  |
| Prepaid Wireless 911 Fee         | \$85,232          | \$0          | \$85,232        |  |
| Provider Assessment              | \$523,075         | \$0          | \$523,075       |  |
| Sales and Use Tax                | \$95,913,310      | \$-789,490   | \$95,123,819    |  |
| Special Fuel Tax                 | \$5,920,228       | \$-11,000    | \$5,909,228     |  |
| Telecommunications Tax           | \$55,481          | \$-5,308     | \$50,173        |  |
| Tobacco Tax                      | \$516,543         | \$0          | \$516,543       |  |
| Wholesale Liquor/Beer Tax        | \$771,142         | \$-6,177     | \$764,965       |  |
| Totals                           | \$408,289,572     | \$-5,398,226 | \$402,891,345   |  |