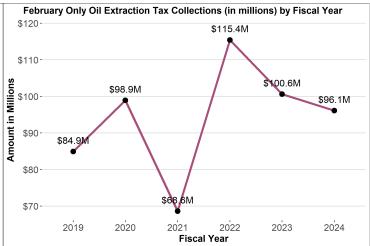

## **Oil Extraction Tax Collections**

FISCAL YEAR COLLECTIONS (YTD)

CURRENT MONTH COLLECTIONS

-4.4%

**MONTHLY CHANGE** 

\$915.9M

\$96.1M

# **Corporate Income Tax Collections**

FISCAL YEAR COLLECTIONS (YTD)

**CURRENT MONTH COLLECTIONS** 

\$128.7M

\$2.9M

-48.7%

| February 2024 Tax Collections    |                   |              |                 |  |
|----------------------------------|-------------------|--------------|-----------------|--|
| Tax Type                         | Gross Collections | Refunds      | Net Collections |  |
| Cigarette Tax                    | \$1,112,450       | \$0          | \$1,112,450     |  |
| Coal Conversion Tax              | \$336,773         | \$0          | \$336,773       |  |
| Coal Severance Tax               | \$758,330         | \$0          | \$758,330       |  |
| Corporate Income Tax             | \$6,998,348       | \$-4,000,000 | \$2,998,348     |  |
| Electric Generation Tax          | \$9,356,392       | \$0          | \$9,356,392     |  |
| Individual Income Tax            | \$23,768,188      | \$0          | \$23,768,188    |  |
| Local Taxes                      | \$29,133,791      | \$-785       | \$29,133,006    |  |
| Miscellaneous and Bonds          | \$7,889           | \$-13,000    | \$-5,111        |  |
| Motor Vehicle Excise Tax         | \$218,843         | \$-113       | \$218,730       |  |
| Motor Vehicle Fuel Tax           | \$7,793,058       | \$-120,000   | \$7,673,058     |  |
| Oil Extraction Tax               | \$96,610,695      | \$-452,353   | \$96,158,342    |  |
| Oil and Gas Gross Production Tax | \$128,409,804     | \$0          | \$128,409,804   |  |
| Prepaid Wireless 911 Fee         | \$85,232          | \$0          | \$85,232        |  |
| Provider Assessment              | \$523,075         | \$0          | \$523,075       |  |
| Sales and Use Tax                | \$95,913,310      | \$-789,490   | \$95,123,819    |  |
| Special Fuel Tax                 | \$5,920,228       | \$-11,000    | \$5,909,228     |  |
| Telecommunications Tax           | \$55,481          | \$-5,308     | \$50,173        |  |
| Tobacco Tax                      | \$516,543         | \$0          | \$516,543       |  |
| Wholesale Liquor/Beer Tax        | \$771,142         | \$-6,177     | \$764,965       |  |
| Totals                           | \$408,289,572     | \$-5,398,226 | \$402,891,345   |  |