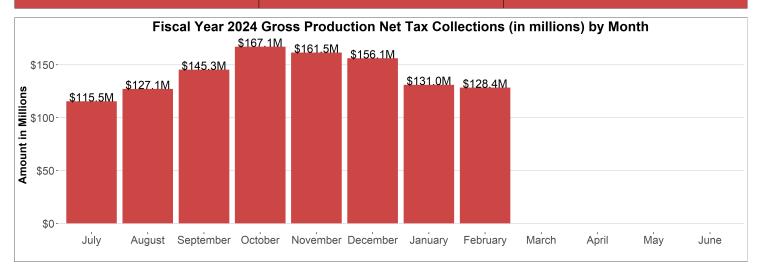

#### Oil & Gas Gross Production Tax Collections

FISCAL YEAR COLLECTIONS (YTD)
\$1.1B

\$128.4M

MONTHLY CHANGE

+6.1%