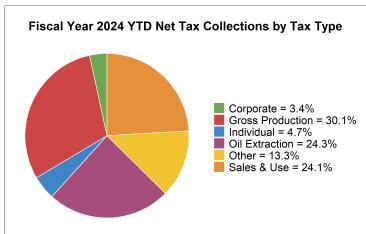

### **Total Net Tax Collections**

FISCAL YEAR COLLECTIONS (YTD)

\$3.7B

**CURRENT MONTH COLLECTIONS** 

\$402.8M

**MONTHLY CHANGE** 

-1.6%

#### Sales and Use Net Tax Collections

\$904.7M

**CURRENT MONTH COLLECTIONS** 

\$95.1M

+0.3%

#### Oil & Gas Gross Production Tax Collections

FISCAL YEAR COLLECTIONS (YTD)
\$1.1B

\$128.4M

MONTHLY CHANGE

+6.1%

## **Oil Extraction Tax Collections**

FISCAL YEAR COLLECTIONS (YTD)

CURRENT MONTH COLLECTIONS

-4.4%

**MONTHLY CHANGE** 

\$915.9M

\$96.1M

#### **Individual Income Tax Collections**

FISCAL YEAR COLLECTIONS (YTD)

**CURRENT MONTH COLLECTIONS** 

\$178.5M

\$23.7M

monthly change -22.8%

# **Corporate Income Tax Collections**

FISCAL YEAR COLLECTIONS (YTD)

**CURRENT MONTH COLLECTIONS** 

\$128.7M

\$2.9M

-48.7%

| February 2024 Tax Collections    |                   |              |                 |  |
|----------------------------------|-------------------|--------------|-----------------|--|
| Tax Type                         | Gross Collections | Refunds      | Net Collections |  |
| Cigarette Tax                    | \$1,112,450       | \$0          | \$1,112,450     |  |
| Coal Conversion Tax              | \$336,773         | \$0          | \$336,773       |  |
| Coal Severance Tax               | \$758,330         | \$0          | \$758,330       |  |
| Corporate Income Tax             | \$6,998,348       | \$-4,000,000 | \$2,998,348     |  |
| Electric Generation Tax          | \$9,356,392       | \$0          | \$9,356,392     |  |
| Individual Income Tax            | \$23,768,188      | \$0          | \$23,768,188    |  |
| Local Taxes                      | \$29,133,791      | \$-785       | \$29,133,006    |  |
| Miscellaneous and Bonds          | \$7,889           | \$-13,000    | \$-5,111        |  |
| Motor Vehicle Excise Tax         | \$218,843         | \$-113       | \$218,730       |  |
| Motor Vehicle Fuel Tax           | \$7,793,058       | \$-120,000   | \$7,673,058     |  |
| Oil Extraction Tax               | \$96,610,695      | \$-452,353   | \$96,158,342    |  |
| Oil and Gas Gross Production Tax | \$128,409,804     | \$0          | \$128,409,804   |  |
| Prepaid Wireless 911 Fee         | \$85,232          | \$0          | \$85,232        |  |
| Provider Assessment              | \$523,075         | \$0          | \$523,075       |  |
| Sales and Use Tax                | \$95,913,310      | \$-789,490   | \$95,123,819    |  |
| Special Fuel Tax                 | \$5,920,228       | \$-11,000    | \$5,909,228     |  |
| Telecommunications Tax           | \$55,481          | \$-5,308     | \$50,173        |  |
| Tobacco Tax                      | \$516,543         | \$0          | \$516,543       |  |
| Wholesale Liquor/Beer Tax        | \$771,142         | \$-6,177     | \$764,965       |  |
| Totals                           | \$408,289,572     | \$-5,398,226 | \$402,891,345   |  |