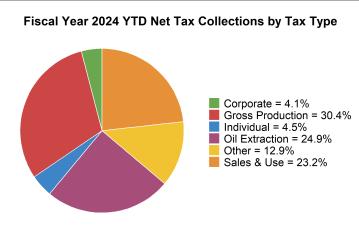

### **Total Net Tax Collections**

FISCAL YEAR COLLECTIONS (YTD)

\$2.8B

**CURRENT MONTH COLLECTIONS** 

\$485.0M

+6.8%

#### Sales and Use Net Tax Collections

FISCAL YEAR COLLECTIONS (YTD)

CURRENT MONTH COLLECTIONS

\$666.6M

\$90.6M

-8.6%

#### Oil & Gas Gross Production Tax Collections

FISCAL YEAR COLLECTIONS (YTD)

CURRENT MONTH COLLECTIONS

monthly change +14.6%

\$872.9M

\$156.1M

#### Oil Extraction Tax Collections

FISCAL YEAR COLLECTIONS (YTD)

\$714.7M

CURRENT MONTH COLLECTIONS

\$126.6M

+9.5%

#### **Individual Income Tax Collections**

FISCAL YEAR COLLECTIONS (YTD)

**CURRENT MONTH COLLECTIONS** 

\$127.7M

\$8.9M

\*\*MONTHLY CHANGE +301.1%

## **Corporate Income Tax Collections**

FISCAL YEAR COLLECTIONS (YTD)

CURRENT MONTH COLLECTIONS

monthly change +16.6%

\$116.7M

\$47.1M

| December 2023 Tax Collections    |                   |              |                 |  |
|----------------------------------|-------------------|--------------|-----------------|--|
| Tax Type                         | Gross Collections | Refunds      | Net Collections |  |
| Cigarette Tax                    | \$1,198,542       | \$-1,010     | \$1,197,533     |  |
| Coal Conversion Tax              | \$319,855         | \$0          | \$319,855       |  |
| Coal Severance Tax               | \$817,890         | \$0          | \$817,890       |  |
| Corporate Income Tax             | \$47,136,820      | \$0          | \$47,136,820    |  |
| Electric Generation Tax          | \$7,034,888       | \$0          | \$7,034,888     |  |
| Individual Income Tax            | \$8,972,587       | \$0          | \$8,972,587     |  |
| Local Taxes                      | \$25,534,261      | \$-1,270     | \$25,532,991    |  |
| Miscellaneous and Bonds          | \$3,350           | \$-12,000    | \$-8,650        |  |
| Motor Vehicle Excise Tax         | \$80,353          | \$114        | \$80,467        |  |
| Motor Vehicle Fuel Tax           | \$8,033,481       | \$-9,000     | \$8,024,481     |  |
| Oil Extraction Tax               | \$127,845,600     | \$-1,190,640 | \$126,654,960   |  |
| Oil and Gas Gross Production Tax | \$156,129,721     | \$0          | \$156,129,721   |  |
| Prepaid Wireless 911 Fee         | \$25,335          | \$0          | \$25,335        |  |
| Provider Assessment              | \$980,392         | \$0          | \$980,392       |  |
| Sales and Use Tax                | \$92,155,628      | \$-1,525,659 | \$90,629,969    |  |
| Special Fuel Tax                 | \$7,976,501       | \$0          | \$7,976,501     |  |
| Telecommunications Tax           | \$2,109,753       | \$62         | \$2,109,815     |  |
| Tobacco Tax                      | \$552,038         | \$0          | \$552,038       |  |
| Wholesale Liquor/Beer Tax        | \$877,192         | \$-7,678     | \$869,514       |  |
| Totals                           | \$487,784,190     | \$-2,747,082 | \$485,037,108   |  |

| Fiscal Year 2024 Year-To-Date Tax Collections |                   |                |                 |  |
|-----------------------------------------------|-------------------|----------------|-----------------|--|
| Tax Type                                      | Gross Collections | Refunds        | Net Collections |  |
| Aircraft Excise Tax                           | \$11,038          | \$0            | \$11,038        |  |
| Cigarette Tax                                 | \$8,236,813       | \$-1,015       | \$8,235,798     |  |
| Coal Conversion Tax                           | \$1,895,667       | \$0            | \$1,895,667     |  |
| Coal Severance Tax                            | \$4,519,655       | \$0            | \$4,519,655     |  |
| Corporate Income Tax                          | \$128,782,203     | \$-12,000,000  | \$116,782,203   |  |
| Electric Generation Tax                       | \$7,034,888       | \$0            | \$7,034,888     |  |
| Individual Income Tax                         | \$230,733,063     | \$-103,000,000 | \$127,733,063   |  |
| Local Taxes                                   | \$199,555,197     | \$-9,459       | \$199,545,738   |  |
| Miscellaneous and Bonds                       | \$34,398          | \$-45,248      | \$-10,850       |  |
| Motor Vehicle Excise Tax                      | \$31,756,791      | \$-612         | \$31,756,179    |  |
| Motor Vehicle Fuel Tax                        | \$53,037,112      | \$-304,000     | \$52,733,112    |  |
| Oil Extraction Tax                            | \$723,982,335     | \$-9,221,799   | \$714,760,537   |  |
| Oil and Gas Gross Production Tax              | \$872,986,513     | \$0            | \$872,986,513   |  |
| Prepaid Wireless 911 Fee                      | \$494,714         | \$-270         | \$494,444       |  |
| Provider Assessment                           | \$2,449,846       | \$0            | \$2,449,846     |  |
| Sales and Use Tax                             | \$676,794,072     | \$-10,112,829  | \$666,681,242   |  |
| Special Fuel Tax                              | \$48,678,219      | \$-106,000     | \$48,572,219    |  |
| Telecommunications Tax                        | \$3,512,835       | \$12           | \$3,512,847     |  |
| Tobacco Tax                                   | \$3,608,375       | \$0            | \$3,608,375     |  |
| Wholesale Liquor/Beer Tax                     | \$5,726,027       | \$-54,748      | \$5,671,280     |  |
| Totals                                        | \$3,003,829,761   | \$-134,855,966 | \$2,868,973,794 |  |