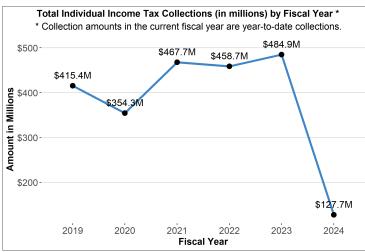

#### **Individual Income Tax Collections**

FISCAL YEAR COLLECTIONS (YTD)

**CURRENT MONTH COLLECTIONS** 

\$127.7M

\$8.9M

\*\*MONTHLY CHANGE +301.1%