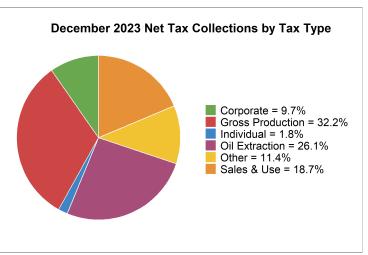

# **December 2023 Net Tax Collections**

Fiscal Year 2024 - July 2023 through June 2024 December is Month 6 of 12 in Fiscal Year 2024

## **Corporate Income Tax Collections**

FISCAL YEAR COLLECTIONS (YTD)

CURRENT MONTH COLLECTIONS

monthly change +16.6%

\$116.7M

\$47.1M

| December 2023 Tax Collections    |                   |              |                 |  |
|----------------------------------|-------------------|--------------|-----------------|--|
| Tax Type                         | Gross Collections | Refunds      | Net Collections |  |
| Cigarette Tax                    | \$1,198,542       | \$-1,010     | \$1,197,533     |  |
| Coal Conversion Tax              | \$319,855         | \$0          | \$319,855       |  |
| Coal Severance Tax               | \$817,890         | \$0          | \$817,890       |  |
| Corporate Income Tax             | \$47,136,820      | \$0          | \$47,136,820    |  |
| Electric Generation Tax          | \$7,034,888       | \$0          | \$7,034,888     |  |
| Individual Income Tax            | \$8,972,587       | \$0          | \$8,972,587     |  |
| Local Taxes                      | \$25,534,261      | \$-1,270     | \$25,532,991    |  |
| Miscellaneous and Bonds          | \$3,350           | \$-12,000    | \$-8,650        |  |
| Motor Vehicle Excise Tax         | \$80,353          | \$114        | \$80,467        |  |
| Motor Vehicle Fuel Tax           | \$8,033,481       | \$-9,000     | \$8,024,481     |  |
| Oil Extraction Tax               | \$127,845,600     | \$-1,190,640 | \$126,654,960   |  |
| Oil and Gas Gross Production Tax | \$156,129,721     | \$0          | \$156,129,721   |  |
| Prepaid Wireless 911 Fee         | \$25,335          | \$0          | \$25,335        |  |
| Provider Assessment              | \$980,392         | \$0          | \$980,392       |  |
| Sales and Use Tax                | \$92,155,628      | \$-1,525,659 | \$90,629,969    |  |
| Special Fuel Tax                 | \$7,976,501       | \$0          | \$7,976,501     |  |
| Telecommunications Tax           | \$2,109,753       | \$62         | \$2,109,815     |  |
| Tobacco Tax                      | \$552,038         | \$0          | \$552,038       |  |
| Wholesale Liquor/Beer Tax        | \$877,192         | \$-7,678     | \$869,514       |  |
| Totals                           | \$487,784,190     | \$-2,747,082 | \$485,037,108   |  |