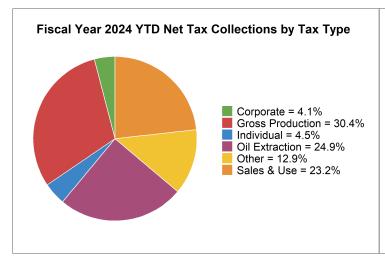

| Fiscal Year 2024 Year-To-Date Tax Collections |                   |                |                 |  |
|-----------------------------------------------|-------------------|----------------|-----------------|--|
| Tax Type                                      | Gross Collections | Refunds        | Net Collections |  |
| Aircraft Excise Tax                           | \$11,038          | \$0            | \$11,038        |  |
| Cigarette Tax                                 | \$8,236,813       | \$-1,015       | \$8,235,798     |  |
| Coal Conversion Tax                           | \$1,895,667       | \$0            | \$1,895,667     |  |
| Coal Severance Tax                            | \$4,519,655       | \$0            | \$4,519,655     |  |
| Corporate Income Tax                          | \$128,782,203     | \$-12,000,000  | \$116,782,203   |  |
| Electric Generation Tax                       | \$7,034,888       | \$0            | \$7,034,888     |  |
| Individual Income Tax                         | \$230,733,063     | \$-103,000,000 | \$127,733,063   |  |
| Local Taxes                                   | \$199,555,197     | \$-9,459       | \$199,545,738   |  |
| Miscellaneous and Bonds                       | \$34,398          | \$-45,248      | \$-10,850       |  |
| Motor Vehicle Excise Tax                      | \$31,756,791      | \$-612         | \$31,756,179    |  |
| Motor Vehicle Fuel Tax                        | \$53,037,112      | \$-304,000     | \$52,733,112    |  |
| Oil Extraction Tax                            | \$723,982,335     | \$-9,221,799   | \$714,760,537   |  |
| Oil and Gas Gross Production Tax              | \$872,986,513     | \$0            | \$872,986,513   |  |
| Prepaid Wireless 911 Fee                      | \$494,714         | \$-270         | \$494,444       |  |
| Provider Assessment                           | \$2,449,846       | \$0            | \$2,449,846     |  |
| Sales and Use Tax                             | \$676,794,072     | \$-10,112,829  | \$666,681,242   |  |
| Special Fuel Tax                              | \$48,678,219      | \$-106,000     | \$48,572,219    |  |
| Telecommunications Tax                        | \$3,512,835       | \$12           | \$3,512,847     |  |
| Tobacco Tax                                   | \$3,608,375       | \$0            | \$3,608,375     |  |
| Wholesale Liquor/Beer Tax                     | \$5,726,027       | \$-54,748      | \$5,671,280     |  |
| Totals                                        | \$3,003,829,761   | \$-134,855,966 | \$2,868,973,794 |  |