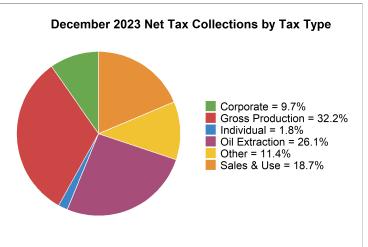

## **Corporate Income Tax Collections**

FISCAL YEAR COLLECTIONS (YTD)

CURRENT MONTH COLLECTIONS

monthly change +16.6%

\$116.7M

\$47.1M

| December 2023 Tax Collections    |                   |              |                 |  |
|----------------------------------|-------------------|--------------|-----------------|--|
| Tax Type                         | Gross Collections | Refunds      | Net Collections |  |
| Cigarette Tax                    | \$1,198,542       | \$-1,010     | \$1,197,533     |  |
| Coal Conversion Tax              | \$319,855         | \$0          | \$319,855       |  |
| Coal Severance Tax               | \$817,890         | \$0          | \$817,890       |  |
| Corporate Income Tax             | \$47,136,820      | \$0          | \$47,136,820    |  |
| Electric Generation Tax          | \$7,034,888       | \$0          | \$7,034,888     |  |
| Individual Income Tax            | \$8,972,587       | \$0          | \$8,972,587     |  |
| Local Taxes                      | \$25,534,261      | \$-1,270     | \$25,532,991    |  |
| Miscellaneous and Bonds          | \$3,350           | \$-12,000    | \$-8,650        |  |
| Motor Vehicle Excise Tax         | \$80,353          | \$114        | \$80,467        |  |
| Motor Vehicle Fuel Tax           | \$8,033,481       | \$-9,000     | \$8,024,481     |  |
| Oil Extraction Tax               | \$127,845,600     | \$-1,190,640 | \$126,654,960   |  |
| Oil and Gas Gross Production Tax | \$156,129,721     | \$0          | \$156,129,721   |  |
| Prepaid Wireless 911 Fee         | \$25,335          | \$0          | \$25,335        |  |
| Provider Assessment              | \$980,392         | \$0          | \$980,392       |  |
| Sales and Use Tax                | \$92,155,628      | \$-1,525,659 | \$90,629,969    |  |
| Special Fuel Tax                 | \$7,976,501       | \$0          | \$7,976,501     |  |
| Telecommunications Tax           | \$2,109,753       | \$62         | \$2,109,815     |  |
| Tobacco Tax                      | \$552,038         | \$0          | \$552,038       |  |
| Wholesale Liquor/Beer Tax        | \$877,192         | \$-7,678     | \$869,514       |  |
| Totals                           | \$487,784,190     | \$-2,747,082 | \$485,037,108   |  |