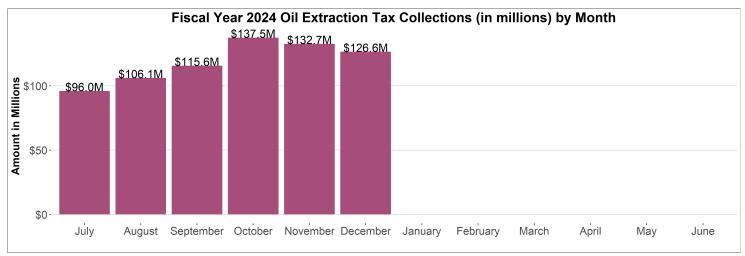

#### Oil Extraction Tax Collections

FISCAL YEAR COLLECTIONS (YTD)

\$714.7M

CURRENT MONTH COLLECTIONS

\$126.6M

+9.5%