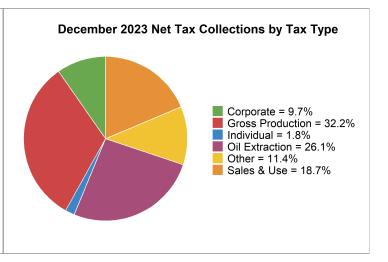

## **Corporate Income Tax Collections**

FISCAL YEAR COLLECTIONS (YTD)

CURRENT MONTH COLLECTIONS

monthly change +16.6%

\$116.7M

\$47.1M

| December 2023 Tax Collections    |                   |              |                 |  |
|----------------------------------|-------------------|--------------|-----------------|--|
| Tax Type                         | Gross Collections | Refunds      | Net Collections |  |
| Cigarette Tax                    | \$1,198,542       | \$-1,010     | \$1,197,533     |  |
| Coal Conversion Tax              | \$319,855         | \$0          | \$319,855       |  |
| Coal Severance Tax               | \$817,890         | \$0          | \$817,890       |  |
| Corporate Income Tax             | \$47,136,820      | \$0          | \$47,136,820    |  |
| Electric Generation Tax          | \$7,034,888       | \$0          | \$7,034,888     |  |
| Individual Income Tax            | \$8,972,587       | \$0          | \$8,972,587     |  |
| Local Taxes                      | \$25,534,261      | \$-1,270     | \$25,532,991    |  |
| Miscellaneous and Bonds          | \$3,350           | \$-12,000    | \$-8,650        |  |
| Motor Vehicle Excise Tax         | \$80,353          | \$114        | \$80,467        |  |
| Motor Vehicle Fuel Tax           | \$8,033,481       | \$-9,000     | \$8,024,481     |  |
| Oil Extraction Tax               | \$127,845,600     | \$-1,190,640 | \$126,654,960   |  |
| Oil and Gas Gross Production Tax | \$156,129,721     | \$0          | \$156,129,721   |  |
| Prepaid Wireless 911 Fee         | \$25,335          | \$0          | \$25,335        |  |
| Provider Assessment              | \$980,392         | \$0          | \$980,392       |  |
| Sales and Use Tax                | \$92,155,628      | \$-1,525,659 | \$90,629,969    |  |
| Special Fuel Tax                 | \$7,976,501       | \$0          | \$7,976,501     |  |
| Telecommunications Tax           | \$2,109,753       | \$62         | \$2,109,815     |  |
| Tobacco Tax                      | \$552,038         | \$0          | \$552,038       |  |
| Wholesale Liquor/Beer Tax        | \$877,192         | \$-7,678     | \$869,514       |  |
| Totals                           | \$487,784,190     | \$-2,747,082 | \$485,037,108   |  |