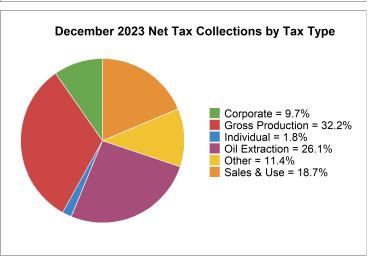

## **Corporate Income Tax Collections**

FISCAL YEAR COLLECTIONS (YTD)

CURRENT MONTH COLLECTIONS

monthly change +16.6%

\$116.7M

\$47.1M

| December 2023 Tax Collections    |                   |              |                 |  |
|----------------------------------|-------------------|--------------|-----------------|--|
| Tax Type                         | Gross Collections | Refunds      | Net Collections |  |
| Cigarette Tax                    | \$1,198,542       | \$-1,010     | \$1,197,533     |  |
| Coal Conversion Tax              | \$319,855         | \$0          | \$319,855       |  |
| Coal Severance Tax               | \$817,890         | \$0          | \$817,890       |  |
| Corporate Income Tax             | \$47,136,820      | \$0          | \$47,136,820    |  |
| Electric Generation Tax          | \$7,034,888       | \$0          | \$7,034,888     |  |
| Individual Income Tax            | \$8,972,587       | \$0          | \$8,972,587     |  |
| Local Taxes                      | \$25,534,261      | \$-1,270     | \$25,532,991    |  |
| Miscellaneous and Bonds          | \$3,350           | \$-12,000    | \$-8,650        |  |
| Motor Vehicle Excise Tax         | \$80,353          | \$114        | \$80,467        |  |
| Motor Vehicle Fuel Tax           | \$8,033,481       | \$-9,000     | \$8,024,481     |  |
| Oil Extraction Tax               | \$127,845,600     | \$-1,190,640 | \$126,654,960   |  |
| Oil and Gas Gross Production Tax | \$156,129,721     | \$0          | \$156,129,721   |  |
| Prepaid Wireless 911 Fee         | \$25,335          | \$0          | \$25,335        |  |
| Provider Assessment              | \$980,392         | \$0          | \$980,392       |  |
| Sales and Use Tax                | \$92,155,628      | \$-1,525,659 | \$90,629,969    |  |
| Special Fuel Tax                 | \$7,976,501       | \$0          | \$7,976,501     |  |
| Telecommunications Tax           | \$2,109,753       | \$62         | \$2,109,815     |  |
| Tobacco Tax                      | \$552,038         | \$0          | \$552,038       |  |
| Wholesale Liquor/Beer Tax        | \$877,192         | \$-7,678     | \$869,514       |  |
| Totals                           | \$487,784,190     | \$-2,747,082 | \$485,037,108   |  |