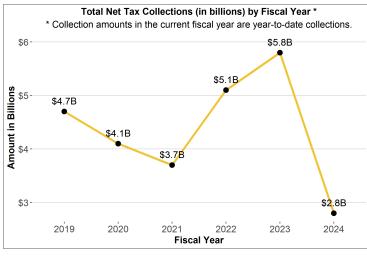

### **Total Net Tax Collections**

FISCAL YEAR COLLECTIONS (YTD)

\$2.8B

**CURRENT MONTH COLLECTIONS** 

\$485.0M

+6.8%