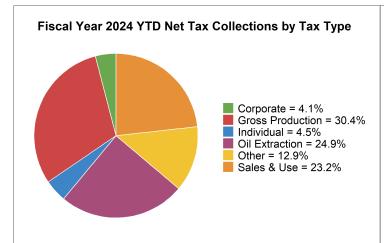

### **Total Net Tax Collections**

FISCAL YEAR COLLECTIONS (YTD)

\$2.8B

**CURRENT MONTH COLLECTIONS** 

\$485.0M

+6.8%

#### Sales and Use Net Tax Collections

FISCAL YEAR COLLECTIONS (YTD)

CURRENT MONTH COLLECTIONS

\$666.6M

\$90.6M

-8.6%

#### Oil & Gas Gross Production Tax Collections

FISCAL YEAR COLLECTIONS (YTD)

CURRENT MONTH COLLECTIONS

monthly change +14.6%

\$872.9M

\$156.1M

#### Oil Extraction Tax Collections

FISCAL YEAR COLLECTIONS (YTD)

\$714.7M

CURRENT MONTH COLLECTIONS

\$126.6M

+9.5%

#### **Individual Income Tax Collections**

FISCAL YEAR COLLECTIONS (YTD)

**CURRENT MONTH COLLECTIONS** 

\$127.7M

\$8.9M

\*\*MONTHLY CHANGE +301.1%

## **Corporate Income Tax Collections**

FISCAL YEAR COLLECTIONS (YTD)

CURRENT MONTH COLLECTIONS

monthly change +16.6%

\$116.7M

\$47.1M

| December 2023 Tax Collections    |                   |              |                 |  |
|----------------------------------|-------------------|--------------|-----------------|--|
| Tax Type                         | Gross Collections | Refunds      | Net Collections |  |
| Cigarette Tax                    | \$1,198,542       | \$-1,010     | \$1,197,533     |  |
| Coal Conversion Tax              | \$319,855         | \$0          | \$319,855       |  |
| Coal Severance Tax               | \$817,890         | \$0          | \$817,890       |  |
| Corporate Income Tax             | \$47,136,820      | \$0          | \$47,136,820    |  |
| Electric Generation Tax          | \$7,034,888       | \$0          | \$7,034,888     |  |
| Individual Income Tax            | \$8,972,587       | \$0          | \$8,972,587     |  |
| Local Taxes                      | \$25,534,261      | \$-1,270     | \$25,532,991    |  |
| Miscellaneous and Bonds          | \$3,350           | \$-12,000    | \$-8,650        |  |
| Motor Vehicle Excise Tax         | \$80,353          | \$114        | \$80,467        |  |
| Motor Vehicle Fuel Tax           | \$8,033,481       | \$-9,000     | \$8,024,481     |  |
| Oil Extraction Tax               | \$127,845,600     | \$-1,190,640 | \$126,654,960   |  |
| Oil and Gas Gross Production Tax | \$156,129,721     | \$0          | \$156,129,721   |  |
| Prepaid Wireless 911 Fee         | \$25,335          | \$0          | \$25,335        |  |
| Provider Assessment              | \$980,392         | \$0          | \$980,392       |  |
| Sales and Use Tax                | \$92,155,628      | \$-1,525,659 | \$90,629,969    |  |
| Special Fuel Tax                 | \$7,976,501       | \$0          | \$7,976,501     |  |
| Telecommunications Tax           | \$2,109,753       | \$62         | \$2,109,815     |  |
| Tobacco Tax                      | \$552,038         | \$0          | \$552,038       |  |
| Wholesale Liquor/Beer Tax        | \$877,192         | \$-7,678     | \$869,514       |  |
| Totals                           | \$487,784,190     | \$-2,747,082 | \$485,037,108   |  |