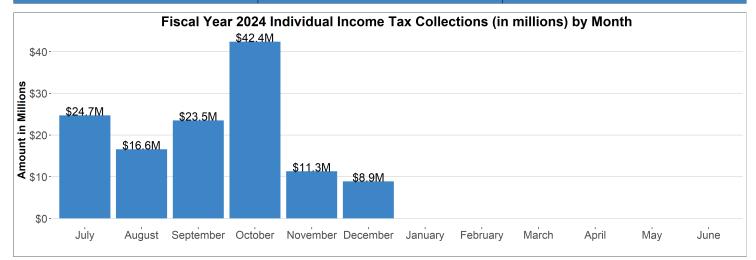

#### **Individual Income Tax Collections**

FISCAL YEAR COLLECTIONS (YTD)

**CURRENT MONTH COLLECTIONS** 

\$127.7M

\$8.9M

\*\*MONTHLY CHANGE +301.1%