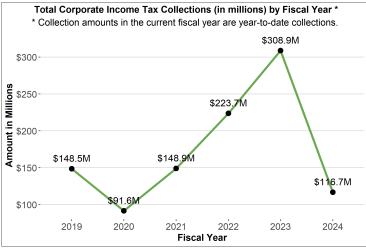

## **Corporate Income Tax Collections**

FISCAL YEAR COLLECTIONS (YTD)

CURRENT MONTH COLLECTIONS

monthly change +16.6%

\$116.7M

\$47.1M

| December 2023 Tax Collections    |                   |              |                 |  |
|----------------------------------|-------------------|--------------|-----------------|--|
| Tax Type                         | Gross Collections | Refunds      | Net Collections |  |
| Cigarette Tax                    | \$1,198,542       | \$-1,010     | \$1,197,533     |  |
| Coal Conversion Tax              | \$319,855         | \$0          | \$319,855       |  |
| Coal Severance Tax               | \$817,890         | \$0          | \$817,890       |  |
| Corporate Income Tax             | \$47,136,820      | \$0          | \$47,136,820    |  |
| Electric Generation Tax          | \$7,034,888       | \$0          | \$7,034,888     |  |
| Individual Income Tax            | \$8,972,587       | \$0          | \$8,972,587     |  |
| Local Taxes                      | \$25,534,261      | \$-1,270     | \$25,532,991    |  |
| Miscellaneous and Bonds          | \$3,350           | \$-12,000    | \$-8,650        |  |
| Motor Vehicle Excise Tax         | \$80,353          | \$114        | \$80,467        |  |
| Motor Vehicle Fuel Tax           | \$8,033,481       | \$-9,000     | \$8,024,481     |  |
| Oil Extraction Tax               | \$127,845,600     | \$-1,190,640 | \$126,654,960   |  |
| Oil and Gas Gross Production Tax | \$156,129,721     | \$0          | \$156,129,721   |  |
| Prepaid Wireless 911 Fee         | \$25,335          | \$0          | \$25,335        |  |
| Provider Assessment              | \$980,392         | \$0          | \$980,392       |  |
| Sales and Use Tax                | \$92,155,628      | \$-1,525,659 | \$90,629,969    |  |
| Special Fuel Tax                 | \$7,976,501       | \$0          | \$7,976,501     |  |
| Telecommunications Tax           | \$2,109,753       | \$62         | \$2,109,815     |  |
| Tobacco Tax                      | \$552,038         | \$0          | \$552,038       |  |
| Wholesale Liquor/Beer Tax        | \$877,192         | \$-7,678     | \$869,514       |  |
| Totals                           | \$487,784,190     | \$-2,747,082 | \$485,037,108   |  |