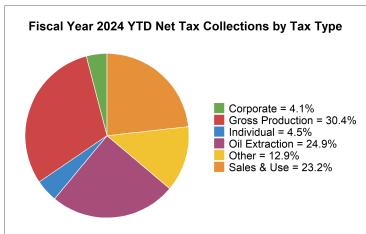

### **Total Net Tax Collections**

FISCAL YEAR COLLECTIONS (YTD)

\$2.8B

**CURRENT MONTH COLLECTIONS** 

\$485.0M

+6.8%

#### Sales and Use Net Tax Collections

FISCAL YEAR COLLECTIONS (YTD)

CURRENT MONTH COLLECTIONS

\$666.6M

\$90.6M

-8.6%

#### Oil & Gas Gross Production Tax Collections

FISCAL YEAR COLLECTIONS (YTD)

CURRENT MONTH COLLECTIONS

monthly change +14.6%

\$872.9M

\$156.1M

#### Oil Extraction Tax Collections

FISCAL YEAR COLLECTIONS (YTD)

\$714.7M

CURRENT MONTH COLLECTIONS

\$126.6M

+9.5%

#### **Individual Income Tax Collections**

FISCAL YEAR COLLECTIONS (YTD)

**CURRENT MONTH COLLECTIONS** 

\$127.7M

\$8.9M

\*\*MONTHLY CHANGE +301.1%

## **Corporate Income Tax Collections**

FISCAL YEAR COLLECTIONS (YTD)

CURRENT MONTH COLLECTIONS

monthly change +16.6%

\$116.7M

\$47.1M

| December 2023 Tax Collections    |                   |              |                 |  |
|----------------------------------|-------------------|--------------|-----------------|--|
| Tax Type                         | Gross Collections | Refunds      | Net Collections |  |
| Cigarette Tax                    | \$1,198,542       | \$-1,010     | \$1,197,533     |  |
| Coal Conversion Tax              | \$319,855         | \$0          | \$319,855       |  |
| Coal Severance Tax               | \$817,890         | \$0          | \$817,890       |  |
| Corporate Income Tax             | \$47,136,820      | \$0          | \$47,136,820    |  |
| Electric Generation Tax          | \$7,034,888       | \$0          | \$7,034,888     |  |
| Individual Income Tax            | \$8,972,587       | \$0          | \$8,972,587     |  |
| Local Taxes                      | \$25,534,261      | \$-1,270     | \$25,532,991    |  |
| Miscellaneous and Bonds          | \$3,350           | \$-12,000    | \$-8,650        |  |
| Motor Vehicle Excise Tax         | \$80,353          | \$114        | \$80,467        |  |
| Motor Vehicle Fuel Tax           | \$8,033,481       | \$-9,000     | \$8,024,481     |  |
| Oil Extraction Tax               | \$127,845,600     | \$-1,190,640 | \$126,654,960   |  |
| Oil and Gas Gross Production Tax | \$156,129,721     | \$0          | \$156,129,721   |  |
| Prepaid Wireless 911 Fee         | \$25,335          | \$0          | \$25,335        |  |
| Provider Assessment              | \$980,392         | \$0          | \$980,392       |  |
| Sales and Use Tax                | \$92,155,628      | \$-1,525,659 | \$90,629,969    |  |
| Special Fuel Tax                 | \$7,976,501       | \$0          | \$7,976,501     |  |
| Telecommunications Tax           | \$2,109,753       | \$62         | \$2,109,815     |  |
| Tobacco Tax                      | \$552,038         | \$0          | \$552,038       |  |
| Wholesale Liquor/Beer Tax        | \$877,192         | \$-7,678     | \$869,514       |  |
| Totals                           | \$487,784,190     | \$-2,747,082 | \$485,037,108   |  |