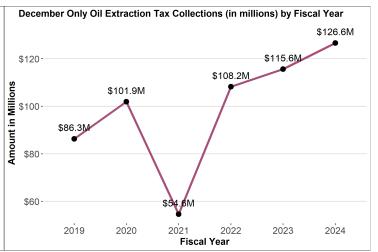

#### Oil Extraction Tax Collections

FISCAL YEAR COLLECTIONS (YTD)

\$714.7M

CURRENT MONTH COLLECTIONS

\$126.6M

+9.5%