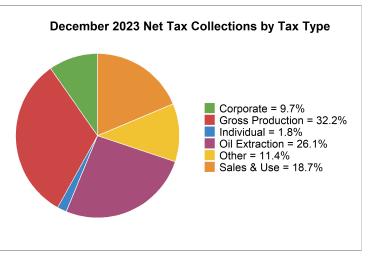

# **December 2023 Net Tax Collections**

Fiscal Year 2024 - July 2023 through June 2024 December is Month 6 of 12 in Fiscal Year 2024

## **Corporate Income Tax Collections**

FISCAL YEAR COLLECTIONS (YTD)

CURRENT MONTH COLLECTIONS

monthly change +16.6%

\$116.7M

\$47.1M

| December 2023 Tax Collections    |                   |              |                 |  |
|----------------------------------|-------------------|--------------|-----------------|--|
| Tax Type                         | Gross Collections | Refunds      | Net Collections |  |
| Cigarette Tax                    | \$1,198,542       | \$-1,010     | \$1,197,533     |  |
| Coal Conversion Tax              | \$319,855         | \$0          | \$319,855       |  |
| Coal Severance Tax               | \$817,890         | \$0          | \$817,890       |  |
| Corporate Income Tax             | \$47,136,820      | \$0          | \$47,136,820    |  |
| Electric Generation Tax          | \$7,034,888       | \$0          | \$7,034,888     |  |
| Individual Income Tax            | \$8,972,587       | \$0          | \$8,972,587     |  |
| Local Taxes                      | \$25,534,261      | \$-1,270     | \$25,532,991    |  |
| Miscellaneous and Bonds          | \$3,350           | \$-12,000    | \$-8,650        |  |
| Motor Vehicle Excise Tax         | \$80,353          | \$114        | \$80,467        |  |
| Motor Vehicle Fuel Tax           | \$8,033,481       | \$-9,000     | \$8,024,481     |  |
| Oil Extraction Tax               | \$127,845,600     | \$-1,190,640 | \$126,654,960   |  |
| Oil and Gas Gross Production Tax | \$156,129,721     | \$0          | \$156,129,721   |  |
| Prepaid Wireless 911 Fee         | \$25,335          | \$0          | \$25,335        |  |
| Provider Assessment              | \$980,392         | \$0          | \$980,392       |  |
| Sales and Use Tax                | \$92,155,628      | \$-1,525,659 | \$90,629,969    |  |
| Special Fuel Tax                 | \$7,976,501       | \$0          | \$7,976,501     |  |
| Telecommunications Tax           | \$2,109,753       | \$62         | \$2,109,815     |  |
| Tobacco Tax                      | \$552,038         | \$0          | \$552,038       |  |
| Wholesale Liquor/Beer Tax        | \$877,192         | \$-7,678     | \$869,514       |  |
| Totals                           | \$487,784,190     | \$-2,747,082 | \$485,037,108   |  |