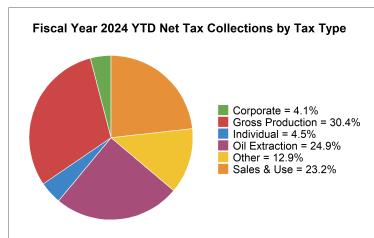

### **Total Net Tax Collections**

FISCAL YEAR COLLECTIONS (YTD)

\$2.8B

**CURRENT MONTH COLLECTIONS** 

\$485.0M

+6.8%

#### Sales and Use Net Tax Collections

FISCAL YEAR COLLECTIONS (YTD)

CURRENT MONTH COLLECTIONS

\$666.6M

\$90.6M

-8.6%

#### Oil & Gas Gross Production Tax Collections

FISCAL YEAR COLLECTIONS (YTD)

CURRENT MONTH COLLECTIONS

monthly change +14.6%

\$872.9M

\$156.1M

#### Oil Extraction Tax Collections

FISCAL YEAR COLLECTIONS (YTD)

\$714.7M

CURRENT MONTH COLLECTIONS

\$126.6M

+9.5%

#### **Individual Income Tax Collections**

FISCAL YEAR COLLECTIONS (YTD)

**CURRENT MONTH COLLECTIONS** 

\$127.7M

\$8.9M

\*\*MONTHLY CHANGE +301.1%

## **Corporate Income Tax Collections**

FISCAL YEAR COLLECTIONS (YTD)

CURRENT MONTH COLLECTIONS

monthly change +16.6%

\$116.7M

\$47.1M

| December 2023 Tax Collections    |                   |              |                 |  |
|----------------------------------|-------------------|--------------|-----------------|--|
| Tax Type                         | Gross Collections | Refunds      | Net Collections |  |
| Cigarette Tax                    | \$1,198,542       | \$-1,010     | \$1,197,533     |  |
| Coal Conversion Tax              | \$319,855         | \$0          | \$319,855       |  |
| Coal Severance Tax               | \$817,890         | \$0          | \$817,890       |  |
| Corporate Income Tax             | \$47,136,820      | \$0          | \$47,136,820    |  |
| Electric Generation Tax          | \$7,034,888       | \$0          | \$7,034,888     |  |
| Individual Income Tax            | \$8,972,587       | \$0          | \$8,972,587     |  |
| Local Taxes                      | \$25,534,261      | \$-1,270     | \$25,532,991    |  |
| Miscellaneous and Bonds          | \$3,350           | \$-12,000    | \$-8,650        |  |
| Motor Vehicle Excise Tax         | \$80,353          | \$114        | \$80,467        |  |
| Motor Vehicle Fuel Tax           | \$8,033,481       | \$-9,000     | \$8,024,481     |  |
| Oil Extraction Tax               | \$127,845,600     | \$-1,190,640 | \$126,654,960   |  |
| Oil and Gas Gross Production Tax | \$156,129,721     | \$0          | \$156,129,721   |  |
| Prepaid Wireless 911 Fee         | \$25,335          | \$0          | \$25,335        |  |
| Provider Assessment              | \$980,392         | \$0          | \$980,392       |  |
| Sales and Use Tax                | \$92,155,628      | \$-1,525,659 | \$90,629,969    |  |
| Special Fuel Tax                 | \$7,976,501       | \$0          | \$7,976,501     |  |
| Telecommunications Tax           | \$2,109,753       | \$62         | \$2,109,815     |  |
| Tobacco Tax                      | \$552,038         | \$0          | \$552,038       |  |
| Wholesale Liquor/Beer Tax        | \$877,192         | \$-7,678     | \$869,514       |  |
| Totals                           | \$487,784,190     | \$-2,747,082 | \$485,037,108   |  |