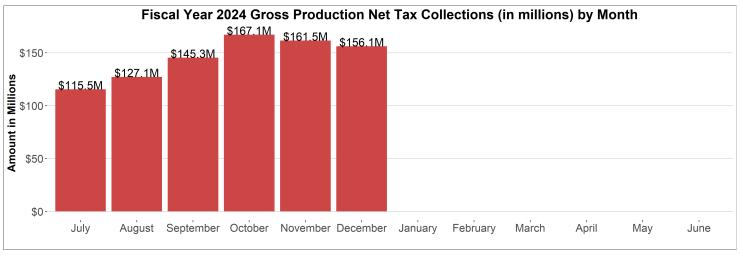

#### Oil & Gas Gross Production Tax Collections

FISCAL YEAR COLLECTIONS (YTD)

CURRENT MONTH COLLECTIONS

monthly change +14.6%

\$872.9M

\$156.1M