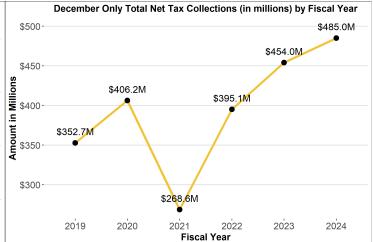

### **Total Net Tax Collections**

FISCAL YEAR COLLECTIONS (YTD)

\$2.8B

**CURRENT MONTH COLLECTIONS** 

\$485.0M

+6.8%

## **Corporate Income Tax Collections**

FISCAL YEAR COLLECTIONS (YTD)

CURRENT MONTH COLLECTIONS

monthly change +16.6%

\$116.7M

\$47.1M

| December 2023 Tax Collections    |                   |              |                 |  |
|----------------------------------|-------------------|--------------|-----------------|--|
| Tax Type                         | Gross Collections | Refunds      | Net Collections |  |
| Cigarette Tax                    | \$1,198,542       | \$-1,010     | \$1,197,533     |  |
| Coal Conversion Tax              | \$319,855         | \$0          | \$319,855       |  |
| Coal Severance Tax               | \$817,890         | \$0          | \$817,890       |  |
| Corporate Income Tax             | \$47,136,820      | \$0          | \$47,136,820    |  |
| Electric Generation Tax          | \$7,034,888       | \$0          | \$7,034,888     |  |
| Individual Income Tax            | \$8,972,587       | \$0          | \$8,972,587     |  |
| Local Taxes                      | \$25,534,261      | \$-1,270     | \$25,532,991    |  |
| Miscellaneous and Bonds          | \$3,350           | \$-12,000    | \$-8,650        |  |
| Motor Vehicle Excise Tax         | \$80,353          | \$114        | \$80,467        |  |
| Motor Vehicle Fuel Tax           | \$8,033,481       | \$-9,000     | \$8,024,481     |  |
| Oil Extraction Tax               | \$127,845,600     | \$-1,190,640 | \$126,654,960   |  |
| Oil and Gas Gross Production Tax | \$156,129,721     | \$0          | \$156,129,721   |  |
| Prepaid Wireless 911 Fee         | \$25,335          | \$0          | \$25,335        |  |
| Provider Assessment              | \$980,392         | \$0          | \$980,392       |  |
| Sales and Use Tax                | \$92,155,628      | \$-1,525,659 | \$90,629,969    |  |
| Special Fuel Tax                 | \$7,976,501       | \$0          | \$7,976,501     |  |
| Telecommunications Tax           | \$2,109,753       | \$62         | \$2,109,815     |  |
| Tobacco Tax                      | \$552,038         | \$0          | \$552,038       |  |
| Wholesale Liquor/Beer Tax        | \$877,192         | \$-7,678     | \$869,514       |  |
| Totals                           | \$487,784,190     | \$-2,747,082 | \$485,037,108   |  |