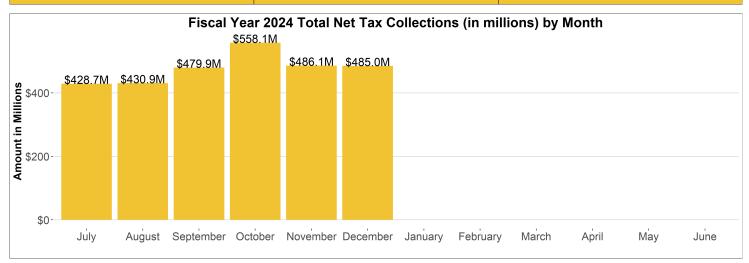

# **December 2023 Net Tax Collections**

Fiscal Year 2024 - July 2023 through June 2024 December is Month 6 of 12 in Fiscal Year 2024

### **Total Net Tax Collections**

FISCAL YEAR COLLECTIONS (YTD)

\$2.8B

**CURRENT MONTH COLLECTIONS** 

\$485.0M

+6.8%

## **Corporate Income Tax Collections**

FISCAL YEAR COLLECTIONS (YTD)

CURRENT MONTH COLLECTIONS

monthly change +16.6%

\$116.7M

\$47.1M

| December 2023 Tax Collections    |                   |              |                 |  |
|----------------------------------|-------------------|--------------|-----------------|--|
| Tax Type                         | Gross Collections | Refunds      | Net Collections |  |
| Cigarette Tax                    | \$1,198,542       | \$-1,010     | \$1,197,533     |  |
| Coal Conversion Tax              | \$319,855         | \$0          | \$319,855       |  |
| Coal Severance Tax               | \$817,890         | \$0          | \$817,890       |  |
| Corporate Income Tax             | \$47,136,820      | \$0          | \$47,136,820    |  |
| Electric Generation Tax          | \$7,034,888       | \$0          | \$7,034,888     |  |
| Individual Income Tax            | \$8,972,587       | \$0          | \$8,972,587     |  |
| Local Taxes                      | \$25,534,261      | \$-1,270     | \$25,532,991    |  |
| Miscellaneous and Bonds          | \$3,350           | \$-12,000    | \$-8,650        |  |
| Motor Vehicle Excise Tax         | \$80,353          | \$114        | \$80,467        |  |
| Motor Vehicle Fuel Tax           | \$8,033,481       | \$-9,000     | \$8,024,481     |  |
| Oil Extraction Tax               | \$127,845,600     | \$-1,190,640 | \$126,654,960   |  |
| Oil and Gas Gross Production Tax | \$156,129,721     | \$0          | \$156,129,721   |  |
| Prepaid Wireless 911 Fee         | \$25,335          | \$0          | \$25,335        |  |
| Provider Assessment              | \$980,392         | \$0          | \$980,392       |  |
| Sales and Use Tax                | \$92,155,628      | \$-1,525,659 | \$90,629,969    |  |
| Special Fuel Tax                 | \$7,976,501       | \$0          | \$7,976,501     |  |
| Telecommunications Tax           | \$2,109,753       | \$62         | \$2,109,815     |  |
| Tobacco Tax                      | \$552,038         | \$0          | \$552,038       |  |
| Wholesale Liquor/Beer Tax        | \$877,192         | \$-7,678     | \$869,514       |  |
| Totals                           | \$487,784,190     | \$-2,747,082 | \$485,037,108   |  |