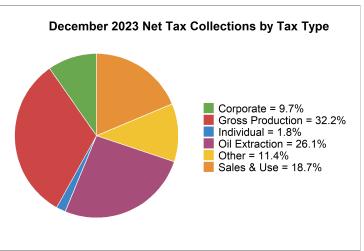

## **Corporate Income Tax Collections**

FISCAL YEAR COLLECTIONS (YTD)

CURRENT MONTH COLLECTIONS

monthly change +16.6%

\$116.7M

\$47.1M

| December 2023 Tax Collections    |                   |              |                 |  |
|----------------------------------|-------------------|--------------|-----------------|--|
| Tax Type                         | Gross Collections | Refunds      | Net Collections |  |
| Cigarette Tax                    | \$1,198,542       | \$-1,010     | \$1,197,533     |  |
| Coal Conversion Tax              | \$319,855         | \$0          | \$319,855       |  |
| Coal Severance Tax               | \$817,890         | \$0          | \$817,890       |  |
| Corporate Income Tax             | \$47,136,820      | \$0          | \$47,136,820    |  |
| Electric Generation Tax          | \$7,034,888       | \$0          | \$7,034,888     |  |
| Individual Income Tax            | \$8,972,587       | \$0          | \$8,972,587     |  |
| Local Taxes                      | \$25,534,261      | \$-1,270     | \$25,532,991    |  |
| Miscellaneous and Bonds          | \$3,350           | \$-12,000    | \$-8,650        |  |
| Motor Vehicle Excise Tax         | \$80,353          | \$114        | \$80,467        |  |
| Motor Vehicle Fuel Tax           | \$8,033,481       | \$-9,000     | \$8,024,481     |  |
| Oil Extraction Tax               | \$127,845,600     | \$-1,190,640 | \$126,654,960   |  |
| Oil and Gas Gross Production Tax | \$156,129,721     | \$0          | \$156,129,721   |  |
| Prepaid Wireless 911 Fee         | \$25,335          | \$0          | \$25,335        |  |
| Provider Assessment              | \$980,392         | \$0          | \$980,392       |  |
| Sales and Use Tax                | \$92,155,628      | \$-1,525,659 | \$90,629,969    |  |
| Special Fuel Tax                 | \$7,976,501       | \$0          | \$7,976,501     |  |
| Telecommunications Tax           | \$2,109,753       | \$62         | \$2,109,815     |  |
| Tobacco Tax                      | \$552,038         | \$0          | \$552,038       |  |
| Wholesale Liquor/Beer Tax        | \$877,192         | \$-7,678     | \$869,514       |  |
| Totals                           | \$487,784,190     | \$-2,747,082 | \$485,037,108   |  |