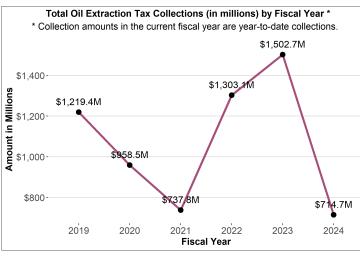

#### Oil Extraction Tax Collections

FISCAL YEAR COLLECTIONS (YTD)

\$714.7M

CURRENT MONTH COLLECTIONS

\$126.6M

+9.5%