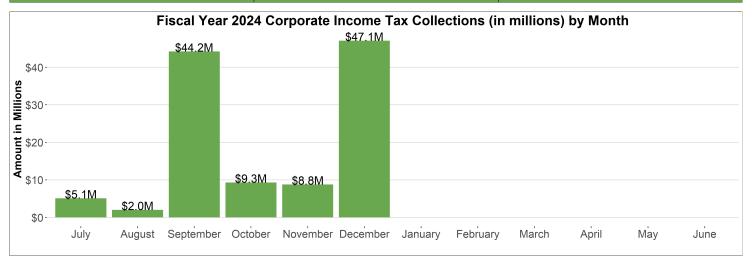

## **Corporate Income Tax Collections**

FISCAL YEAR COLLECTIONS (YTD)

CURRENT MONTH COLLECTIONS

monthly change +16.6%

\$116.7M

\$47.1M

| December 2023 Tax Collections    |                   |              |                 |  |
|----------------------------------|-------------------|--------------|-----------------|--|
| Tax Type                         | Gross Collections | Refunds      | Net Collections |  |
| Cigarette Tax                    | \$1,198,542       | \$-1,010     | \$1,197,533     |  |
| Coal Conversion Tax              | \$319,855         | \$0          | \$319,855       |  |
| Coal Severance Tax               | \$817,890         | \$0          | \$817,890       |  |
| Corporate Income Tax             | \$47,136,820      | \$0          | \$47,136,820    |  |
| Electric Generation Tax          | \$7,034,888       | \$0          | \$7,034,888     |  |
| Individual Income Tax            | \$8,972,587       | \$0          | \$8,972,587     |  |
| Local Taxes                      | \$25,534,261      | \$-1,270     | \$25,532,991    |  |
| Miscellaneous and Bonds          | \$3,350           | \$-12,000    | \$-8,650        |  |
| Motor Vehicle Excise Tax         | \$80,353          | \$114        | \$80,467        |  |
| Motor Vehicle Fuel Tax           | \$8,033,481       | \$-9,000     | \$8,024,481     |  |
| Oil Extraction Tax               | \$127,845,600     | \$-1,190,640 | \$126,654,960   |  |
| Oil and Gas Gross Production Tax | \$156,129,721     | \$0          | \$156,129,721   |  |
| Prepaid Wireless 911 Fee         | \$25,335          | \$0          | \$25,335        |  |
| Provider Assessment              | \$980,392         | \$0          | \$980,392       |  |
| Sales and Use Tax                | \$92,155,628      | \$-1,525,659 | \$90,629,969    |  |
| Special Fuel Tax                 | \$7,976,501       | \$0          | \$7,976,501     |  |
| Telecommunications Tax           | \$2,109,753       | \$62         | \$2,109,815     |  |
| Tobacco Tax                      | \$552,038         | \$0          | \$552,038       |  |
| Wholesale Liquor/Beer Tax        | \$877,192         | \$-7,678     | \$869,514       |  |
| Totals                           | \$487,784,190     | \$-2,747,082 | \$485,037,108   |  |