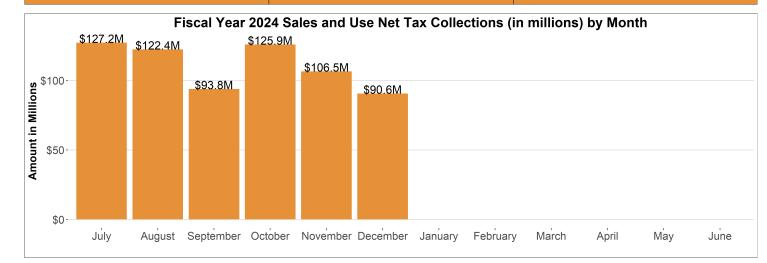

#### Sales and Use Net Tax Collections

FISCAL YEAR COLLECTIONS (YTD)

CURRENT MONTH COLLECTIONS

\$666.6M

\$90.6M

-8.6%