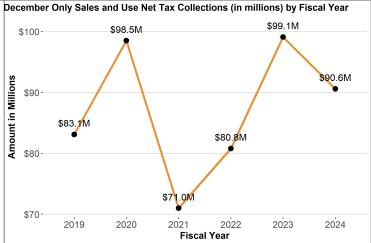

#### Sales and Use Net Tax Collections

FISCAL YEAR COLLECTIONS (YTD)

CURRENT MONTH COLLECTIONS

\$666.6M

\$90.6M

-8.6%