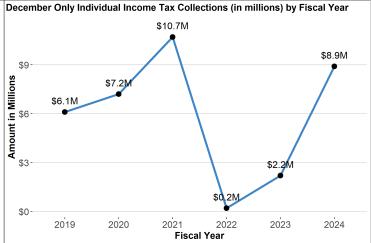

#### **Individual Income Tax Collections**

FISCAL YEAR COLLECTIONS (YTD)

**CURRENT MONTH COLLECTIONS** 

\$127.7M

\$8.9M

\*\*MONTHLY CHANGE +301.1%