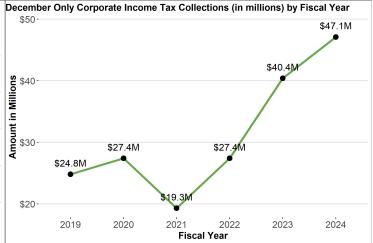

## **Corporate Income Tax Collections**

FISCAL YEAR COLLECTIONS (YTD)

CURRENT MONTH COLLECTIONS

monthly change +16.6%

\$116.7M

\$47.1M

| December 2023 Tax Collections    |                   |              |                 |  |
|----------------------------------|-------------------|--------------|-----------------|--|
| Tax Type                         | Gross Collections | Refunds      | Net Collections |  |
| Cigarette Tax                    | \$1,198,542       | \$-1,010     | \$1,197,533     |  |
| Coal Conversion Tax              | \$319,855         | \$0          | \$319,855       |  |
| Coal Severance Tax               | \$817,890         | \$0          | \$817,890       |  |
| Corporate Income Tax             | \$47,136,820      | \$0          | \$47,136,820    |  |
| Electric Generation Tax          | \$7,034,888       | \$0          | \$7,034,888     |  |
| Individual Income Tax            | \$8,972,587       | \$0          | \$8,972,587     |  |
| Local Taxes                      | \$25,534,261      | \$-1,270     | \$25,532,991    |  |
| Miscellaneous and Bonds          | \$3,350           | \$-12,000    | \$-8,650        |  |
| Motor Vehicle Excise Tax         | \$80,353          | \$114        | \$80,467        |  |
| Motor Vehicle Fuel Tax           | \$8,033,481       | \$-9,000     | \$8,024,481     |  |
| Oil Extraction Tax               | \$127,845,600     | \$-1,190,640 | \$126,654,960   |  |
| Oil and Gas Gross Production Tax | \$156,129,721     | \$0          | \$156,129,721   |  |
| Prepaid Wireless 911 Fee         | \$25,335          | \$0          | \$25,335        |  |
| Provider Assessment              | \$980,392         | \$0          | \$980,392       |  |
| Sales and Use Tax                | \$92,155,628      | \$-1,525,659 | \$90,629,969    |  |
| Special Fuel Tax                 | \$7,976,501       | \$0          | \$7,976,501     |  |
| Telecommunications Tax           | \$2,109,753       | \$62         | \$2,109,815     |  |
| Tobacco Tax                      | \$552,038         | \$0          | \$552,038       |  |
| Wholesale Liquor/Beer Tax        | \$877,192         | \$-7,678     | \$869,514       |  |
| Totals                           | \$487,784,190     | \$-2,747,082 | \$485,037,108   |  |