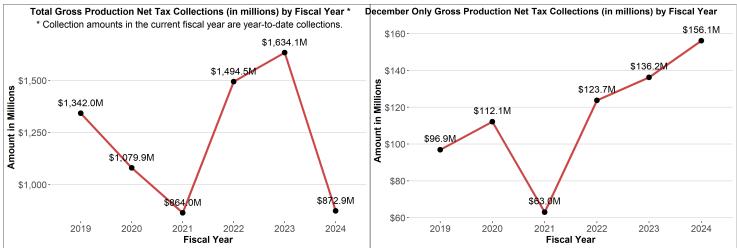

#### Oil & Gas Gross Production Tax Collections

FISCAL YEAR COLLECTIONS (YTD)

CURRENT MONTH COLLECTIONS

monthly change +14.6%

\$872.9M

\$156.1M