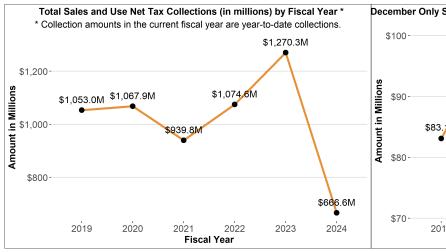

#### Sales and Use Net Tax Collections

FISCAL YEAR COLLECTIONS (YTD)

CURRENT MONTH COLLECTIONS

\$666.6M

\$90.6M

-8.6%