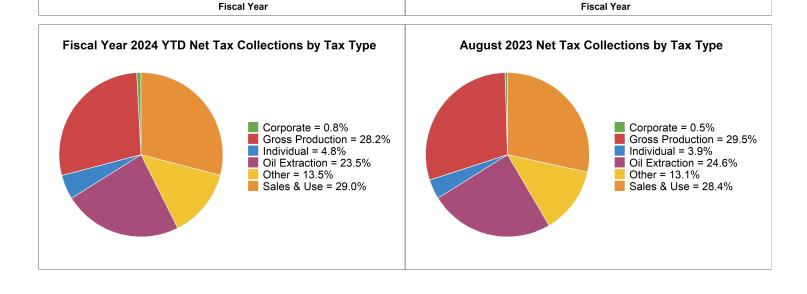

### Fiscal Year 2024 YTD Net Tax Collections by Tax Type

August 2023 Net Tax Collections by Tax Type