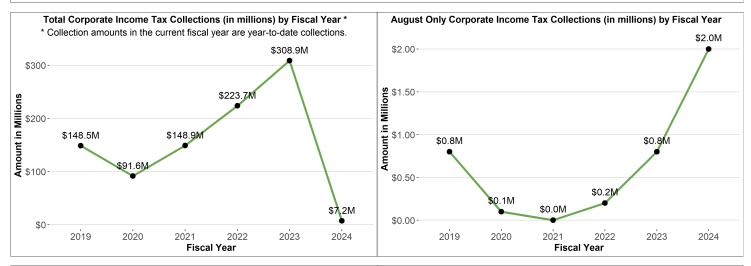

## Corporate Income Tax Collections FISCAL YEAR COLLECTIONS (YTD) CURRENT MONTH COLLECTIONS MONTHLY CHANGE \$7.2M \$2.0M +146.4% Fiscal Year 2024 Corporate Income Tax Collections (in millions) by Month