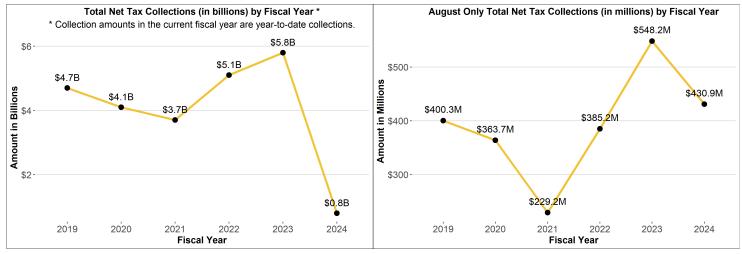

### Total Net Tax CollectionsFISCAL YEAR COLLECTIONS (YTD)CURRENT MONTH COLLECTIONSMONTHLY CHANGE\$859.6M\$430.9M-21.4%