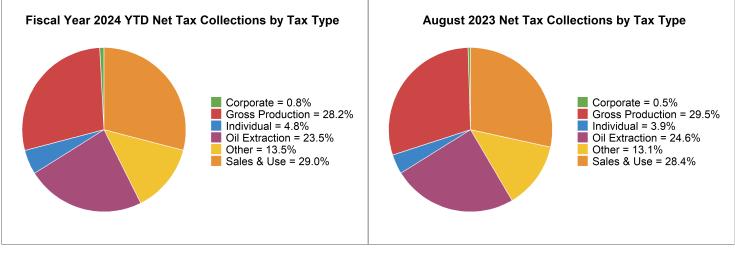

### Fiscal Year 2024 YTD Net Tax Collections by Tax Type

August 2023 Net Tax Collections by Tax Type