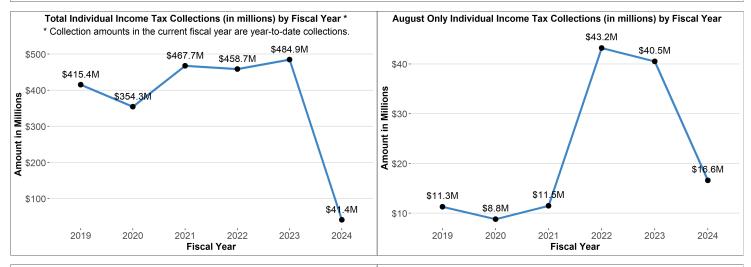

### Individual Income Tax Collections FISCAL YEAR COLLECTIONS (YTD) **CURRENT MONTH COLLECTIONS MONTHLY CHANGE** \$41.4M 16.6M -59.0% S Fiscal Year 2024 Individual Income Tax Collections (in millions) by Month \$24.7M \$25-\$20 Amount in Millions \$16.6M \$15 \$10 \$5 \$0·