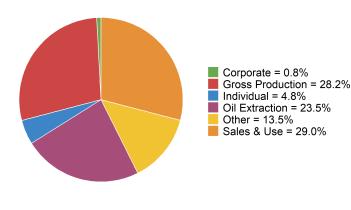

### Fiscal Year 2024 YTD Net Tax Collections by Tax Type

August 2023 Net Tax Collections by Tax Type

| Fiscal Year 2024 Year-To-Date Tax Collections |                   |               |                 |  |
|-----------------------------------------------|-------------------|---------------|-----------------|--|
| Тах Туре                                      | Gross Collections | Refunds       | Net Collections |  |
| Aircraft Excise Tax                           | \$678             | \$0           | \$678           |  |
| Cigarette Tax                                 | \$2,927,705       | \$-5          | \$2,927,700     |  |
| Coal Conversion Tax                           | \$658,423         | \$0           | \$658,423       |  |
| Coal Severance Tax                            | \$1,565,024       | \$0           | \$1,565,024     |  |
| Corporate Income Tax                          | \$14,215,099      | \$-7,000,000  | \$7,215,099     |  |
| Individual Income Tax                         | \$101,406,551     | \$-60,000,000 | \$41,406,551    |  |
| Local Taxes                                   | \$71,862,826      | \$-1,315      | \$71,861,511    |  |
| Miscellaneous and Bonds                       | \$7,274           | \$-2,500      | \$4,774         |  |
| Motor Vehicle Excise Tax                      | \$168,117         | \$-726        | \$167,391       |  |
| Motor Vehicle Fuel Tax                        | \$18,938,056      | \$-190,000    | \$18,748,056    |  |
| Oil Extraction Tax                            | \$204,810,168     | \$-2,638,851  | \$202,171,318   |  |
| Oil and Gas Gross Production Tax              | \$242,739,197     | \$0           | \$242,739,197   |  |
| Prepaid Wireless 911 Fee                      | \$191,120         | \$0           | \$191,120       |  |
| Provider Assessment                           | \$104,142         | \$0           | \$104,142       |  |
| Sales and Use Tax                             | \$252,052,087     | \$-2,374,240  | \$249,677,847   |  |
| Special Fuel Tax                              | \$15,636,968      | \$-73,000     | \$15,563,968    |  |
| Telecommunications Tax                        | \$1,377,094       | \$-50         | \$1,377,044     |  |
| Tobacco Tax                                   | \$1,223,047       | \$0           | \$1,223,047     |  |
| Wholesale Liquor/Beer Tax                     | \$2,110,260       | \$-34,944     | \$2,075,316     |  |
| Totals                                        | \$931,993,835     | \$-72,315,631 | \$859,678,204   |  |