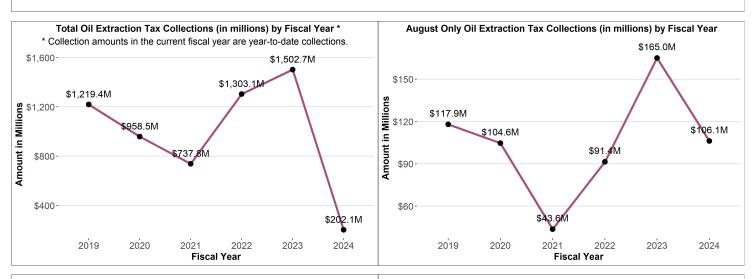

# Oil Extraction Tax Collections FISCAL YEAR COLLECTIONS (YTD) MONTHLY CHANGE \$202.10M SUBRENT MONTH COLLECTIONS MONTHLY CHANGE \$106.1M Fiscal Year 2024 Oil Extraction Tax Collections (in millions) by Month \$90 \$90 \$90 \$90 \$90 \$90 \$90 \$90 \$90 \$90 \$90 \$90 \$90 \$90 \$90 \$90 \$90 \$90 \$90 \$90 \$90 \$90 \$90 \$90 \$90 \$90 \$90 \$90 \$90 \$90 \$90 \$90 \$90 \$90 \$90 \$90 \$90 \$90 \$90 \$90 \$90 \$90 \$90 \$90 \$90 \$90 \$90 \$90 \$90 \$90 \$90 \$90 \$90 \$90 \$90 \$90 \$90 \$90 \$90 \$90 \$90 \$90 \$90 \$90 \$90 \$90 \$90 \$90 \$90 \$90 \$90 \$90 \$90 \$90 \$90 \$90 \$90 \$9