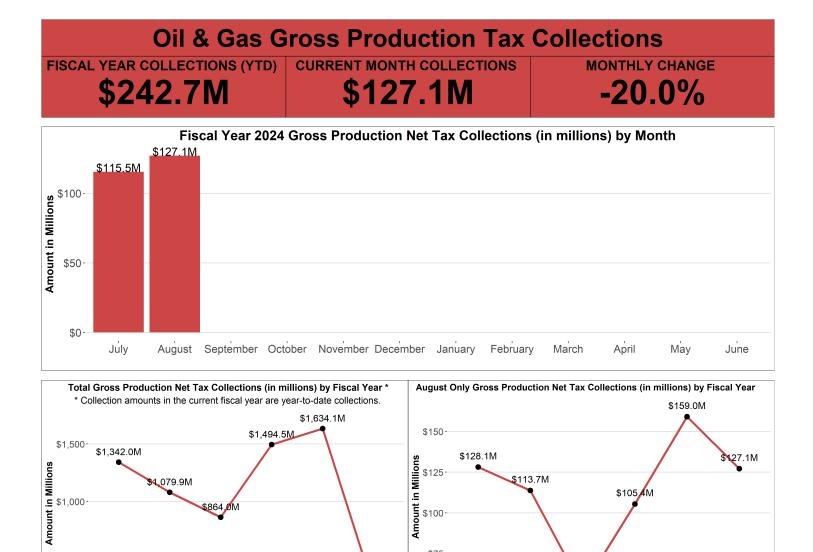

\$242.7M

# Oil Extraction Tax Collections FISCAL YEAR COLLECTIONS (YTD) MONTHLY CHANGE \$202.10M SUBRENT MONTH COLLECTIONS MONTHLY CHANGE \$106.1M Fiscal Year 2024 Oil Extraction Tax Collections (in millions) by Month \$90 \$90 \$90 \$90 \$90 \$90 \$90 \$90 \$90 \$90 \$90 \$90 \$90 \$90 \$90 \$90 \$90 \$90 \$90 \$90 \$90 \$90 \$90 \$90 \$90 \$90 \$90 \$90 \$90 \$90 \$90 \$90 \$90 \$90 \$90 \$90 \$90 \$90 \$90 \$90 \$90 \$90 \$90 \$90 \$90 \$90 \$90 \$90 \$90 \$90 \$90 \$90 \$90 \$90 \$90 \$90 \$90 \$90 \$90 \$90 \$90 \$90 \$90 \$90 \$90 \$90 \$90 \$90 \$90 \$90 \$90 \$90 \$90 \$90 \$90 \$90 \$90 \$9