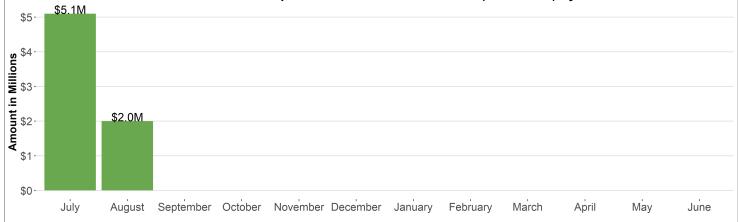

## Corporate Income Tax Collections FISCAL YEAR COLLECTIONS (YTD) CURRENT MONTH COLLECTIONS MONTHLY CHANGE \$7.2M \$2.0M +146.4% Fiscal Year 2024 Corporate Income Tax Collections (in millions) by Month