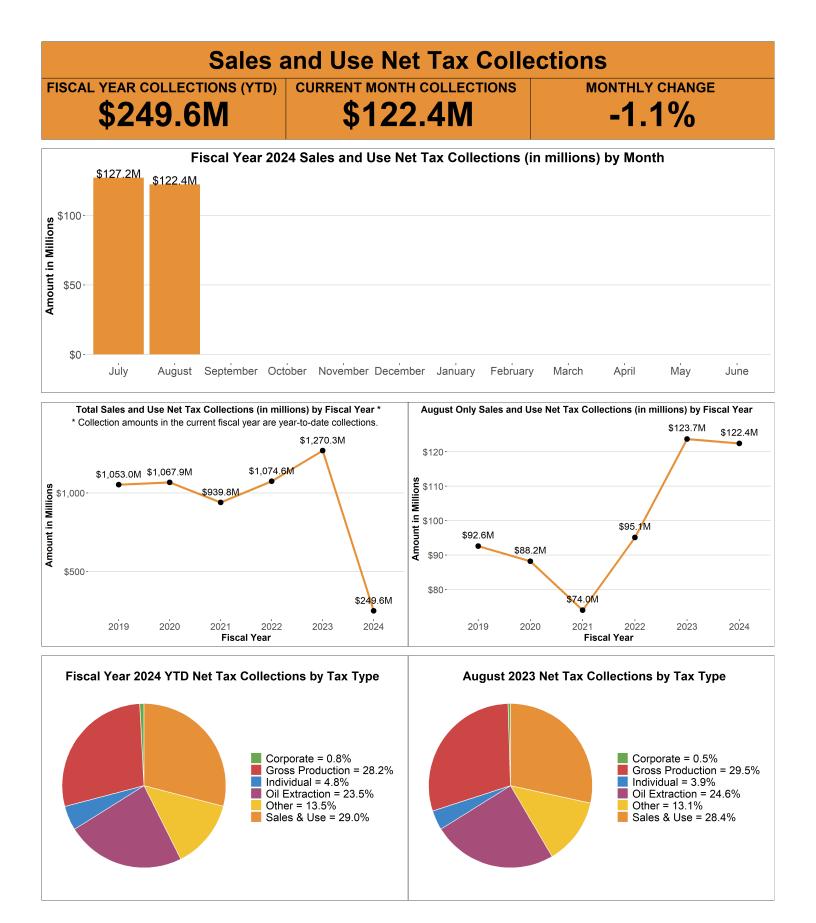

### **August 2023 Net Tax Collections**

Fiscal Year 2024 - July 2023 through June 2024 August is Month 2 of 12 in Fiscal Year 2024

### Total Net Tax CollectionsFISCAL YEAR COLLECTIONS (YTD)CURRENT MONTH COLLECTIONSMONTHLY CHANGE\$859.6M\$430.9M-21.4%

### Fiscal Year 2024 YTD Net Tax Collections by Tax Type

August 2023 Net Tax Collections by Tax Type