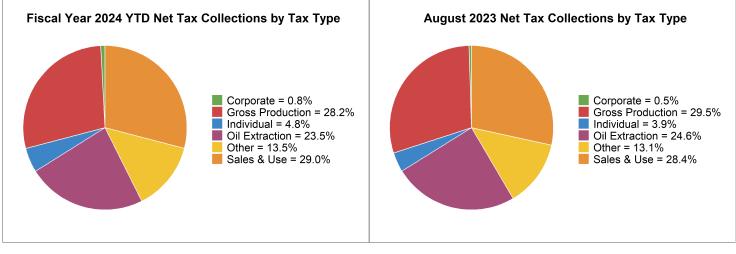

### Fiscal Year 2024 YTD Net Tax Collections by Tax Type

August 2023 Net Tax Collections by Tax Type