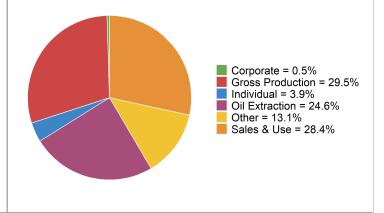

### Fiscal Year 2024 YTD Net Tax Collections by Tax Type

August 2023 Net Tax Collections by Tax Type

| August 2023 Tax Collections      |                   |               |                 |  |
|----------------------------------|-------------------|---------------|-----------------|--|
| Тах Туре                         | Gross Collections | Refunds       | Net Collections |  |
| Cigarette Tax                    | \$1,357,066       | \$0           | \$1,357,066     |  |
| Coal Conversion Tax              | \$327,483         | \$0           | \$327,483       |  |
| Coal Severance Tax               | \$889,183         | \$0           | \$889,183       |  |
| Corporate Income Tax             | \$4,062,531       | \$-2,000,000  | \$2,062,531     |  |
| Individual Income Tax            | \$26,647,252      | \$-10,000,000 | \$16,647,252    |  |
| Local Taxes                      | \$34,224,784      | \$0           | \$34,224,784    |  |
| Miscellaneous and Bonds          | \$2,412           | \$0           | \$2,412         |  |
| Motor Vehicle Excise Tax         | \$150,664         | \$0           | \$150,664       |  |
| Motor Vehicle Fuel Tax           | \$8,985,787       | \$-30,000     | \$8,955,787     |  |
| Oil Extraction Tax               | \$108,156,922     | \$-2,054,102  | \$106,102,820   |  |
| Oil and Gas Gross Production Tax | \$127,183,761     | \$0           | \$127,183,761   |  |
| Prepaid Wireless 911 Fee         | \$95,233          | \$0           | \$95,233        |  |
| Sales and Use Tax                | \$123,830,828     | \$-1,404,540  | \$122,426,288   |  |
| Special Fuel Tax                 | \$7,642,129       | \$-55,000     | \$7,587,129     |  |
| Telecommunications Tax           | \$1,369,580       | \$-50         | \$1,369,530     |  |
| Tobacco Tax                      | \$619,295         | \$0           | \$619,295       |  |
| Wholesale Liquor/Beer Tax        | \$1,006,611       | \$-34,925     | \$971,686       |  |
| Totals                           | \$446,551,520     | \$-15,578,617 | \$430,972,904   |  |