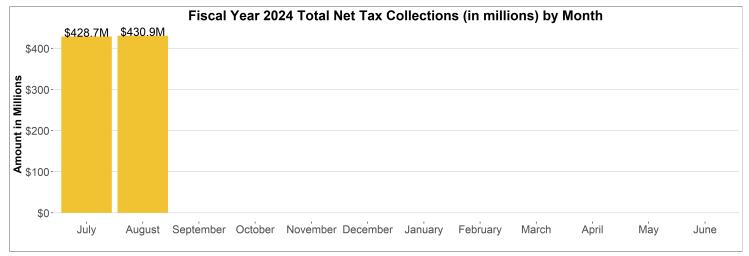

### **August 2023 Net Tax Collections**

Fiscal Year 2024 - July 2023 through June 2024 August is Month 2 of 12 in Fiscal Year 2024

### Total Net Tax CollectionsFISCAL YEAR COLLECTIONS (YTD)CURRENT MONTH COLLECTIONSMONTHLY CHANGE\$859.6M\$430.9M-21.4%