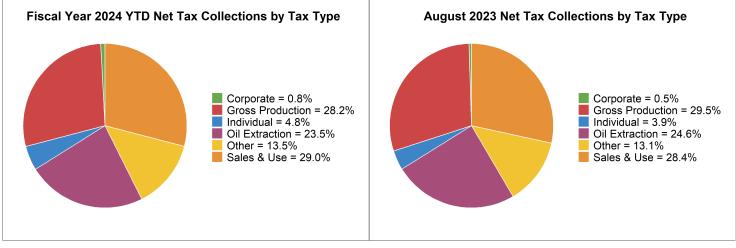

### Fiscal Year 2024 YTD Net Tax Collections by Tax Type

August 2023 Net Tax Collections by Tax Type