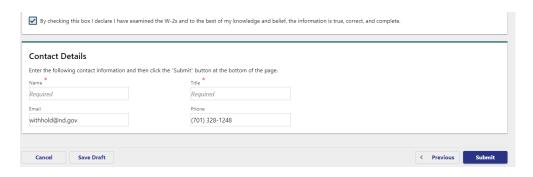

If you get an error, be sure to check that you do not see a red Asterix next to any fields.

On the summary page, confirm that the correct number of W-2s were entered and the total wages/withholding is correct. If it is correct, check the box at the bottom to confirm.

Once the box is checked, the contact details will show up below to complete. Enter your name and title in the required boxes. Verify your email and phone number are correct. Click "Submit".

You have successfully submitted your W-2 information to our office. Save or print the Confirmation Number for your reference.