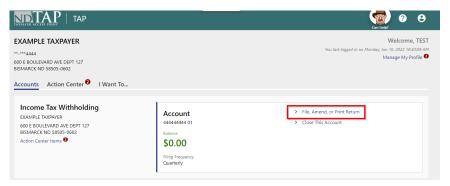

## **Step-by-Step Instructions**

Step 1

Once you login, click on the "File, Amend, or Print Return" link under your account.

Step 2

Click on "File Now" on the right side of the Withholding 307 return and go to step 3.