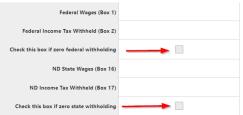

To add additional W-2s, continue to enter the information in the new column available.

If the W-2 has zero federal withholding or zero state withholding, you must check the box below that row and it will show \$0.00 in the box. Once you have added all the forms you need to enter, click "Next".