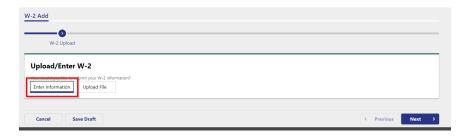

If you are entering W-2 information, you will also need to add employer information and select the filing period.

If you are uploading a text file of the W-2 information, continue to step 4. If you are keying in the W-2 information, continue to step 6.

Click "Enter Information" and then click "Next".

If you are filing a zero Form 307 (no W-2s to report), check the box and click "Next". If you have W-2s to enter, begin entering the information in the table. Each column represents a separate W-2. As you enter the information, additional columns will appear to the right.