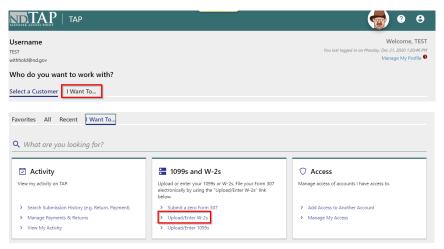

If you are entering W-2 information, you will also need to add employer information and select the filing period.

If you are uploading a text file of the W-2 information, continue to step 4. If you are keying in the W-2 information, continue to step 6.