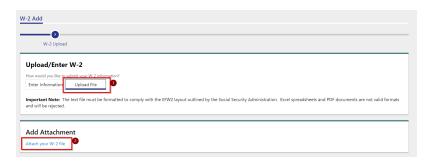

Click on "Upload File" and then click "Attach your W-2 file".

Choose your file and click ok. A list of file errors, if any exist, will be displayed under the attachment. Click "Submit". You have successfully submitted your W-2 information to our office. Save the Confirmation Number for your reference.