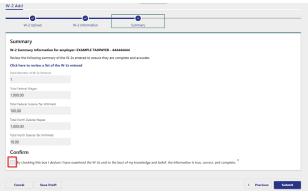

If you get an error, be sure to check that you do not see a red Asterix next to any fields.

On the summary page, confirm that the correct number of W-2s were entered and the total wages/withholding is correct. If it is correct, check the box at the bottom to confirm.