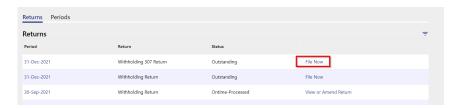

## **Step-by-Step Instructions**

Step 1

Once you login, click on the "File, Amend, or Print Return" link under your account.

Step 2

Click on "File Now" on the right side of the Withholding 307 return and go to step 3.