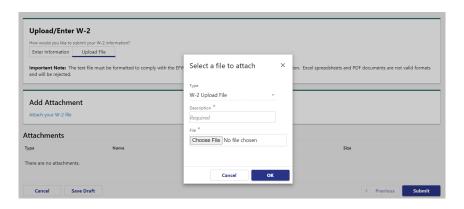

Click on "Upload File" and then click "Attach your W-2 file".

Choose your file and click ok. A list of file errors, if any exist, will be displayed under the attachment. Click "Submit". You have successfully submitted your W-2 information to our office. Save the Confirmation Number for your reference.