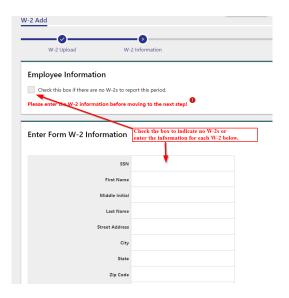

Click "Enter Information" and then click "Next".

If you are filing a zero Form 307 (no W-2s to report), check the box and click "Next". If you have W-2s to enter, begin entering the information in the table. Each column represents a separate W-2. As you enter the information, additional columns will appear to the right.