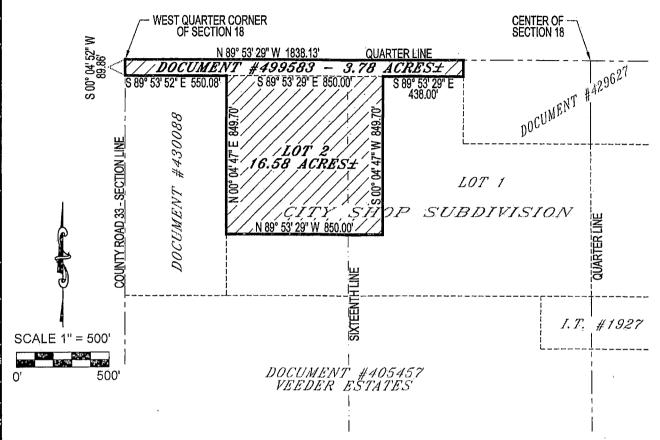

## **ANNEXATION MAP**

LOT 2 OF THE CITY SHOP SUBDIVISION & DOCUMENT #499583 IN THE N1/2SW1/4 OF SECTION 18 - T150N - R98W - 5TH PM WATFORD CITY, MCKENZIE COUNTY, NORTH DAKOTA

JOUNT I Page 2 of

DESCRIPTION OF PARCEL TO BE ANNEXED LOT 2 OF THE CITY SHOP SUBDIVISION & DOCUMENT #499583

= AREA CONTAINS 20.36 ACRES±

Watford City

Wa

VICINITY MAP

### **ANNEXATION MAP**

LOT 2 OF THE CITY SHOP SUBDIVISION & DOCUMENT #499583 IN THE N1/2SW1/4 OF SECTION 18 - T150N - R98W - 5TH PM WATFORD CITY, MCKENZIE COUNTY, NORTH DAKOTA

DESCRIPTION OF PARCEL TO BE ANNEXED LOT 2 OF THE CITY SHOP SUBDIVISION & DOCUMENT #499583

= AREA-CONTAINS 20.36 ACRES±

I, DUSTIN JORDAN, REGISTERED LAND SURVEYOR WITH BROSZ ENGINEERING INC., HEREBY CERTIFY THAT THIS ANNEXATION MAP IS A TRUE REPRESENTATION OF THE RESOLUTION ADOPTED UNDER THE LAWS ODTHEISTATE OF MORTH DAKOTA.

#### **ANNEXATION MAP**

LOT 2 OF THE CITY SHOP SUBDIVISION &
DOCUMENT #499583 IN THE N1/2SW1/4 OF
SECTION 18 - T150N - R98W - 5TH PM
WATFORD CITY, MCKENZIE COUNTY, NORTH DAKOTA

DESCRIPTION OF PARCEL TO BE ANNEXED LOT 2 OF THE CITY SHOP SUBDIVISION & DOCUMENT #499583

= AREA CONTAINS 20.36 ACRES±

SURVEYOR'S CERTIFICATE

I, DUSTIN JORDAN, REGISTERED LAND SURVEYOR WITH BROSZ ENGINEERING INC. HEREBY CERTIFY THAT THIS ANNEXATION MAP IS A TRUE REPRESENTATION THE RESOLUTION ADOPTED UNDER THE LAWS ODTHEISTATE OF ADORTH DAKOTA.