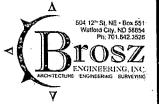

## **ANNEXATION MAP**

LOT 2 OF THE CITY SHOP SUBDIVISION & DOCUMENT #499583 IN THE N1/2SW1/4 OF SECTION 18 - T150N - R98W - 5TH PM WATFORD CITY, MCKENZIE COUNTY, NORTH DAKOTA

JOUNT I Page 2 of

DESCRIPTION OF PARCEL TO BE ANNEXED LOT 2 OF THE CITY SHOP SUBDIVISION & DOCUMENT #499583

= AREA CONTAINS 20.36 ACRES±

Watford City

Wa

VICINITY MAP

### **ANNEXATION MAP**

LOT 2 OF THE CITY SHOP SUBDIVISION & DOCUMENT #499583 IN THE N1/2SW1/4 OF SECTION 18 - T150N - R98W - 5TH PM WATFORD CITY, MCKENZIE COUNTY, NORTH DAKOTA

DESCRIPTION OF PARCEL TO BE ANNEXED LOT 2 OF THE CITY SHOP SUBDIVISION & DOCUMENT #499583

= AREA-CONTAINS 20.36 ACRES±

I, DUSTIN JORDAN, REGISTERED LAND SURVEYOR WITH BROSZ ENGINEERING INC., HEREBY CERTIFY THAT THIS ANNEXATION MAP IS A TRUE REPRESENTATION OF THE RESOLUTION ADOPTED UNDER THE LAWS ODTHEISTATE OF MORTH DAKOTA.

#### **ANNEXATION MAP**

LOT 2 OF THE CITY SHOP SUBDIVISION &
DOCUMENT #499583 IN THE N1/2SW1/4 OF
SECTION 18 - T150N - R98W - 5TH PM
WATFORD CITY, MCKENZIE COUNTY, NORTH DAKOTA

DESCRIPTION OF PARCEL TO BE ANNEXED LOT 2 OF THE CITY SHOP SUBDIVISION & DOCUMENT #499583

= AREA CONTAINS 20.36 ACRES±

SURVEYOR'S CERTIFICATE

I, DUSTIN JORDAN, REGISTERED LAND SURVEYOR WITH BROSZ ENGINEERING INC. HEREBY CERTIFY THAT THIS ANNEXATION MAP IS A TRUE REPRESENTATION THE RESOLUTION ADOPTED UNDER THE LAWS ODTHEISTATE OF ADORTH DAKOTA.