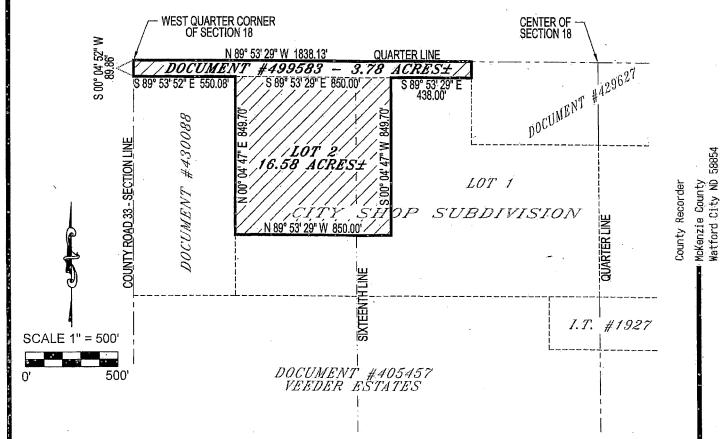

## **ANNEXATION MAP**

LOT 2 OF THE CITY SHOP SUBDIVISION & DOCUMENT #499583 IN THE N1/2SW1/4 OF SECTION 18 - T150N - R98W - 5TH PM WATFORD CITY, MCKENZIE COUNTY, NORTH DAKOTA

JOUNT I Page 2 of

DESCRIPTION OF PARCEL TO BE ANNEXED LOT 2 OF THE CITY SHOP SUBDIVISION & DOCUMENT #499583

= AREA CONTAINS 20.36 ACRES±

Watford City

Wa

VICINITY MAP

### **ANNEXATION MAP**

LOT 2 OF THE CITY SHOP SUBDIVISION & DOCUMENT #499583 IN THE N1/2SW1/4 OF SECTION 18 - T150N - R98W - 5TH PM WATFORD CITY, MCKENZIE COUNTY, NORTH DAKOTA

DESCRIPTION OF PARCEL TO BE ANNEXED LOT 2 OF THE CITY SHOP SUBDIVISION & DOCUMENT #499583

= AREA-CONTAINS 20.36 ACRES±

I, DUSTIN JORDAN, REGISTERED LAND SURVEYOR WITH BROSZ ENGINEERING INC., HEREBY CERTIFY THAT THIS ANNEXATION MAP IS A TRUE REPRESENTATION OF THE RESOLUTION ADOPTED UNDER THE LAWS ODTHEISTATE OF MORTH DAKOTA.

#### **ANNEXATION MAP**

LOT 2 OF THE CITY SHOP SUBDIVISION &
DOCUMENT #499583 IN THE N1/2SW1/4 OF
SECTION 18 - T150N - R98W - 5TH PM
WATFORD CITY, MCKENZIE COUNTY, NORTH DAKOTA

DESCRIPTION OF PARCEL TO BE ANNEXED LOT 2 OF THE CITY SHOP SUBDIVISION & DOCUMENT #499583

= AREA CONTAINS 20.36 ACRES±

SURVEYOR'S CERTIFICATE

I, DUSTIN JORDAN, REGISTERED LAND SURVEYOR WITH BROSZ ENGINEERING INC. HEREBY CERTIFY THAT THIS ANNEXATION MAP IS A TRUE REPRESENTATION THE RESOLUTION ADOPTED UNDER THE LAWS ODTHEISTATE OF ADORTH DAKOTA.