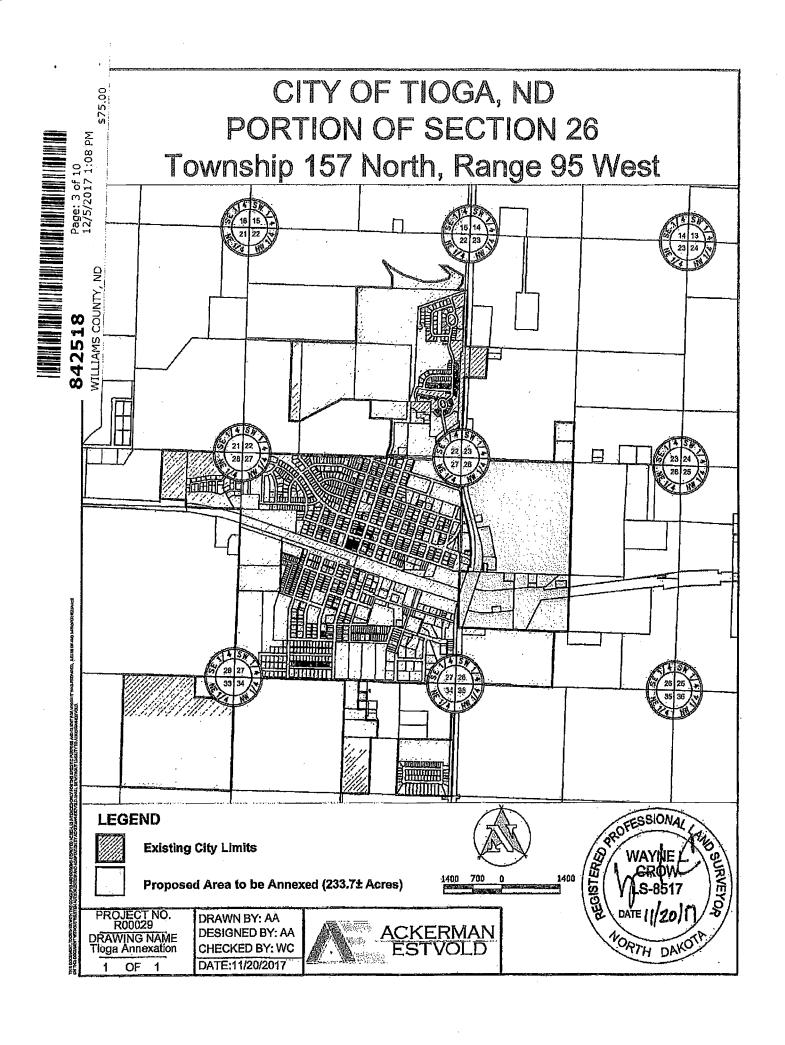

## **TOWNSHIP 157 NORTH, RANGE 95 WEST:**

A Parcel of Land being The Northwest Quarter of Section 26, Township Section 26: 157 North, Range 95 West of the Fifth Principal Meridian, Williams County, North Dakota; Excepting therefrom any portions west of the North Dakota State Highway 40 Right-of Way

Together with: A Parcel of Land being the North Half of the Southwest Quarter of said Section 26.

This ordinance shall take effect and be in force from and after final passage, and due publication according to law.

### TOWNSHIP 157 NORTH, RANGE 95 WEST:

Section 26:

A Parcel of Land being The Northwest Quarter of Section 26, Township 157 North, Range 95 West of the Fifth Principal Meridian, Williams County, North Dakota; Excepting therefrom any portions west of the North Dakota State Highway 40 Right-of Way

Together with

A Parcel of Land being the North Half of the Southwest Quarter of said Section

WILLIAMS COUNTY, ND